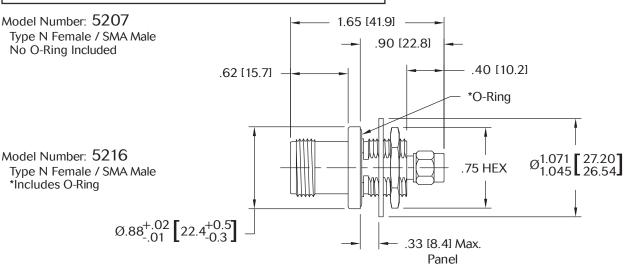

## **SPECIFICATIONS:**

Models: 5203, 5207, 5216, 5217

Recommended Panel Configuration

Model Number: 5203 Type N Female / SMA Female No O-Ring Included

Model Number: 5217
Type N Female / SMA Female
\*Includes O-Ring

\*Íncludes O-Ring

Panel Nut, Lock Washer & O-Ring are Shipped Unassembled

Note: Dimensions in Brackets are Expressed in Millimeters and are for Reference Only. Design specifications are subject to change without notice. Contact factory for technical specifications before purchasing or use.

 $\emptyset.88^{+.02}_{-.01}$  [22.4 $^{+0.5}_{-0.3}$ ]

5207: REV J

**Aeroflex / Inmet, Inc. •** 300 Dino Drive, Ann Arbor, MI 48103 • U.S.A. 888-244-6638 or 734-426-5553 • FAX: 734-426-5557 www.aeroflex.com/inmet • inmetsales@aeroflex.com