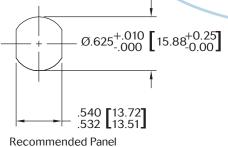

## **SPECIFICATIONS:**

Models: 5203, 5207, 5216, 5217

Recommended Panel Configuration

Model Number: 5203 Type N Female / SMA Female No O-Ring Included

Model Number: 5217
Type N Female / SMA Female
\*Includes O-Ring

\*Íncludes O-Ring

Panel Nut, Lock Washer & O-Ring are Shipped Unassembled

Note: Dimensions in Brackets are Expressed in Millimeters and are for Reference Only. Design specifications are subject to change without notice. Contact factory for technical specifications before purchasing or use.