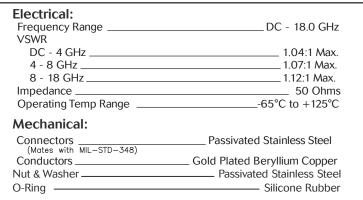

## ADAPTERS, BETWEEN-SERIES

Type N / SMA, DC - 18 GHz, Bulkhead Mount

## **SPECIFICATIONS:**

Models: 5203, 5207, 5216, 5217









Recommended Panel Configuration



Model Number: 5203 Type N Female / SMA Female No O-Ring Included

Model Number: 5217
Type N Female / SMA Female
\*Includes O-Ring

\*Íncludes O-Ring

Panel Nut, Lock Washer & O-Ring are Shipped Unassembled

Note: Dimensions in Brackets are Expressed in Millimeters and are for Reference Only. Design specifications are subject to change without notice. Contact factory for technical specifications before purchasing or use.

 $\emptyset.88^{+.02}_{-.01}$  [22.4 $^{+0.5}_{-0.3}$ ]

5207: REV J



**Aeroflex / Inmet, Inc. •** 300 Dino Drive, Ann Arbor, MI 48103 • U.S.A. 888-244-6638 or 734-426-5553 • FAX: 734-426-5557 www.aeroflex.com/inmet • inmetsales@aeroflex.com