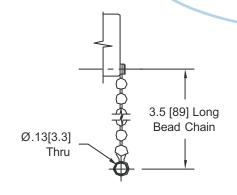

**CHAIN DETAIL** 

Model Number: **3070M**Type N Male Connector

Model Number: **3070F**Type N Female Connector

Note: Please contact Sales for information on 6 GHz Female unit. chain units are not offered on DC-6 GHz Female units.

Note: Dimensions in Brackets are Expressed in Millimeters and are for Reference Only. Design, specifications are subject to change without notice. Contact factory for technical specifications before purchasing and/or use.