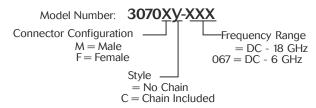

## **HOW TO ORDER:**

Ordering Examples:

Model Number: 3070FC

DC - 18 GHz; Type N Female; Chain Included

Model Number: **3070M-067**DC - 6 GHz; Type N Male; No Chain

Model Number: 3070M

DC - 18 GHz; Type N Male: No Chain