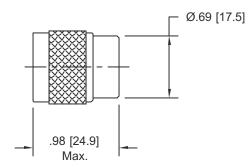

**CHAIN DETAIL** 

Model Number: **3070M**Type N Male Connector

Model Number: **3070F**Type N Female Connector