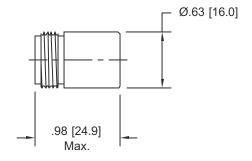

**CHAIN DETAIL** 

Model Number: **3070M**Type N Male Connector

Model Number: **3070F**Type N Female Connector