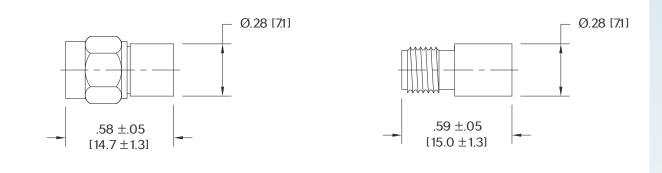

## TERMINATIONS

SMA, up to 18 GHz, 2 Watts

## SPECIFICATIONS:



SMA Male Connector

## SMA Female Connector



## HOW TO ORDER:

Model Number: 3004XV-XXX Connector Configuration — - Frequency Range = DC - 18 GHz 067 = DC - 6 GHz M = MaleF = FemaleStyle -= No Chain C = Chain Included

Ordering Examples: Model Number: 3004MC DC - 18 GHz; SMA Male; Chain Included

Model Number: 3004F-067 DC - 6 GHz; SMA Female; No Chain

Model Number: 3004M DC - 18 GHz; SMA Male: No Chain

Note: Dimensions in Brackets are Expressed in Millimeters and are for Reference Only. Design specifications are subject to change without notice. Contact factory for technical specifications before purchasing or use.



3004: REV L