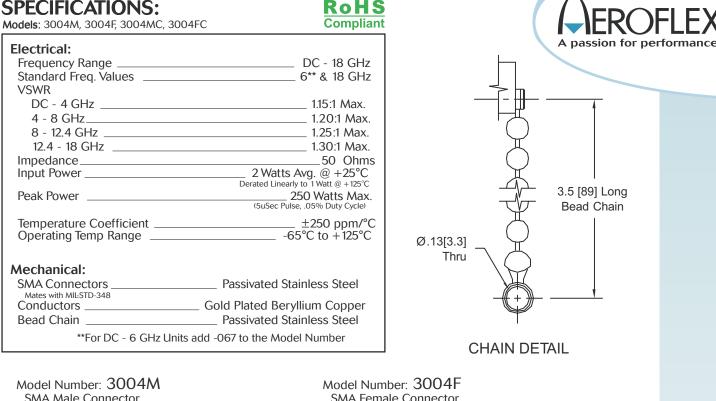

## SPECIFICATIONS:

SMA Male Connector

## SMA Female Connector

## HOW TO ORDER:

Model Number: 3004XV-XXX Connector Configuration — - Frequency Range = DC - 18 GHz 067 = DC - 6 GHz M = MaleF = FemaleStyle -= No Chain C = Chain Included

Ordering Examples: Model Number: 3004MC DC - 18 GHz; SMA Male; Chain Included

Model Number: 3004F-067 DC - 6 GHz; SMA Female; No Chain

Model Number: 3004M DC - 18 GHz; SMA Male: No Chain

Note: Dimensions in Brackets are Expressed in Millimeters and are for Reference Only. Design specifications are subject to change without notice. Contact factory for technical specifications before purchasing or use.