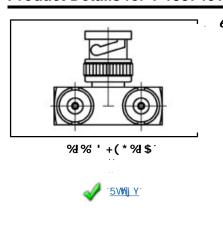

## Product Details for 1-1337461-0

DTCXI VM < J[\] \ \ Tg.'

--- 5XUdhYf

--- 7cbbYWcf'HmdY'1 '6B7

--- Bch'GHJW\_YX

--- 6cXm'GhmY'1 '9'Vck'; cu''Dcgh

--- Bch'Gi fZJW''A ci bhJV'Y

J ]Yk 'U''': YUh' fYg'

#### DfcXi WhHmdY: YUhi fYg.

- <u>DfcXiVW:HmdY</u>:1 5XUdhYf:
- 7cbbYWcf'HmdY'1 '6B7'
- GHUWYX 1 Bc
- ---6cXmGhmY'1 '9'Vck '; cU'Dcgh'
- <u>fuxy</u> 1 'DfcZYgg]cbU`
- 6cXmA UhYf]U`1 6fUgg
- ---<u>5XUdhYf`HmdY</u>`1 `>UW<u>!</u>D`i [!>UW\_
- GYU`YX'1 Bc
- <u>=gc`UhYX</u>'1 'Bc'
- .....<u>8]Y`YWf]WA UhYf]U`</u>'1 'DH: 9'
- <u>7ci d`]b[ 'Bi h'A UhYf]U`</u>'1 '6fUgg'
- ---; Ug\_Yh'A UhYf]U`'1 'K \]hY'G]`]WbY'Fi VVYf