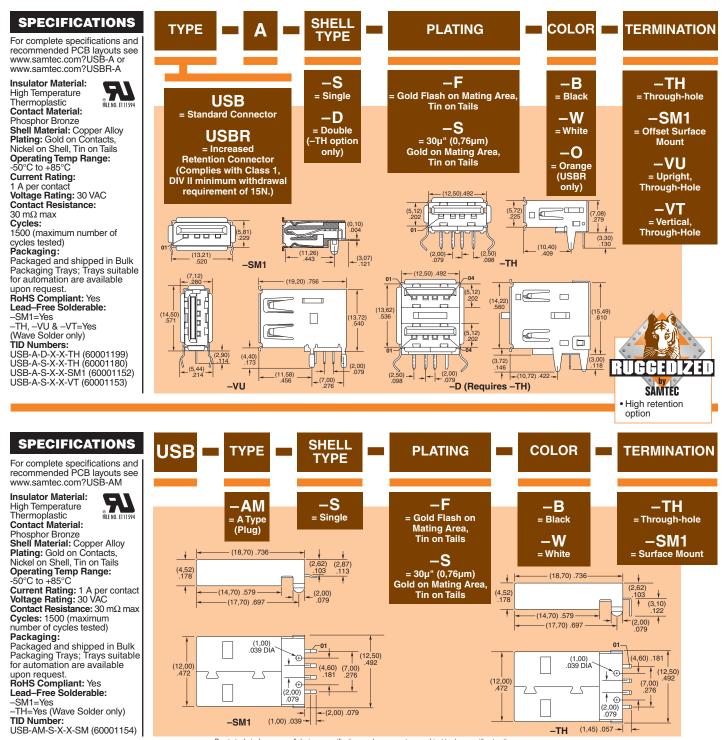

## USB-A, USBR-A, USB-AM SERIES

## **STANDARD & RUGGED USB 2.0**

Due to technical progress, all designs, specifications and components are subject to change without notice. WWW.SAMTEC.COM

SAMTEC USA • Tel: 1-800-SAMTEC-9 or 812-944-6733 SAMTEC SILICON VALLEY • Tel: 408-395-5900 SAMTEC SOUTHERN CALIFORNIA • Tel: 1-800-726-8329