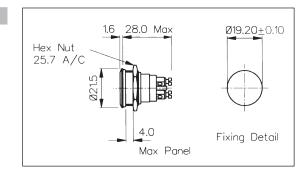

## Stainless Steel Low Profile Vandal Resistant - Momentary

MP0037

Sealed to IP68

## FRONT PANEL MOUNTING

- Front Panel Sealed to IP68
- 21.5mm diameter
- S.P. Push to Make
- 1A, 50V a.c./d.c.
- Industry Standard Size

- Front Panel Sealed to IP66
- 21.5mm diameter
- S.P.C.O. Microswitch
- 5A, 250V a.c.