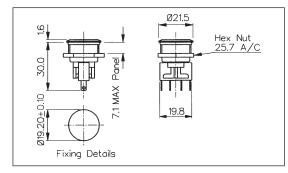

- Rear Panel Mounting
- Flush with Panel
- 19mm diameter
- S.PC.O. Microswitch
- 5A, 250V a.c.

| Specification                                                          | MP0037                                                                 | MP0031                                                                    | MP0034                                                     |
|------------------------------------------------------------------------|------------------------------------------------------------------------|---------------------------------------------------------------------------|------------------------------------------------------------|
| Terminations:                                                          | Screw Terminals                                                        | Solder Tags                                                               | Solder Tags                                                |
| Switching:                                                             | S.P. Push to make<br>Momentary action                                  | S.P.C.O. Momentary Action (Microswitch)                                   | S.P.C.O. Momentary Action<br>(Microswitch)                 |
| Max. Rating:                                                           | 1A, 50V a.c./d.c.                                                      | 5A, 250V a.c.                                                             | 5A, 250V a.c.                                              |
| Contact Resistance:                                                    | $<$ 10m $\Omega$                                                       | $<$ 10m $\Omega$                                                          | $<$ 10m $\Omega$                                           |
| Insulation Resistance:                                                 | $> 10^5 M\Omega$                                                       | $>10^3 M\Omega$ .                                                         | $> 10^3 M\Omega$                                           |
| Dielectric Strength:                                                   | >1.0kV a.c.                                                            | >2.0kV a.c.                                                               | >2.0kV a.c.                                                |
| Operating Temp. Range:                                                 | –20°C to +70°C                                                         | -20°C to +70°C                                                            | _20°C to +70°C                                             |
| Sealing (Front of panel only):                                         | Protection Classification: IP68 EN60529<br>1992 (Terminals not sealed) | Protection Classification: IP66 EN60529<br>1992 (Micro switch not sealed) |                                                            |
| Operations<br>Mechanical:<br>Electrical:                               | 1,000,000 (min)<br>30,000 (min)                                        | 1,000,000 (min)<br>35,000 (min)                                           | 250,000 (min)<br>35,000 (min)                              |
| Operating Pressure:                                                    | 7.5N (typ)                                                             | 4.7N (typ)                                                                | 2.7N (typ)                                                 |
| Rear Nut Fixing Torque:                                                | 0.57Nm                                                                 | 0.57Nm                                                                    | -                                                          |
| Materials<br>Mouldings:<br>Tags/Terminations:<br>Switch Body & Button: | Glass Filled Nylon<br>Brass, Silver Plated<br>Stainless Steel          | Glass Filled Nylon<br>Brass, Tin Plated<br>Stainless Steel                | Glass Filled Nylon<br>Brass, Tin Plated<br>Stainless Steel |
| Contacts:                                                              | Brass, Silver Plated, Silver                                           | Fine Silver                                                               | Fine Silver                                                |
| Variants:                                                              | -                                                                      | Engraved Button, Non-Rotating Button, details on request                  | Engraved Button, Non-Rotating Button, details on request   |
| RoHS                                                                   | Compliant                                                              | Compliant                                                                 | Compliant                                                  |