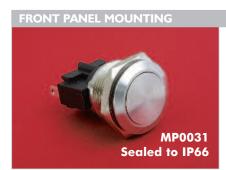

## FRONT PANEL MOUNTING

- Front Panel Sealed to IP68
- 21.5mm diameter
- S.P. Push to Make
- 1A, 50V a.c./d.c.
- Industry Standard Size

- Front Panel Sealed to IP66
- 21.5mm diameter
- S.P.C.O. Microswitch
- 5A, 250V a.c.