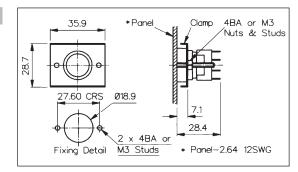

## FRONT PANEL MOUNTING

- Front Panel Sealed to IP68
- 21.5mm diameter
- S.P. Push to Make
- 1A, 50V a.c./d.c.
- Industry Standard Size

- Front Panel Sealed to IP66
- 21.5mm diameter
- S.P.C.O. Microswitch
- 5A, 250V a.c.

- Rear Panel Mounting
- Flush with Panel
- 19mm diameter
- S.PC.O. Microswitch
- 5A, 250V a.c.

| Specification                                                          | MP0037                                                                 | MP0031                                                                    | MP0034                                                     |
|------------------------------------------------------------------------|------------------------------------------------------------------------|---------------------------------------------------------------------------|------------------------------------------------------------|
| Terminations:                                                          | Screw Terminals                                                        | Solder Tags                                                               | Solder Tags                                                |
| Switching:                                                             | S.P. Push to make<br>Momentary action                                  | S.P.C.O. Momentary Action (Microswitch)                                   | S.P.C.O. Momentary Action<br>(Microswitch)                 |
| Max. Rating:                                                           | 1A, 50V a.c./d.c.                                                      | 5A, 250V a.c.                                                             | 5A, 250V a.c.                                              |
| Contact Resistance:                                                    | $<$ 10m $\Omega$                                                       | $<$ 10m $\Omega$                                                          | $<$ 10m $\Omega$                                           |
| Insulation Resistance:                                                 | $> 10^5 M\Omega$                                                       | $>10^3 M\Omega$ .                                                         | $> 10^3 M\Omega$                                           |
| Dielectric Strength:                                                   | >1.0kV a.c.                                                            | >2.0kV a.c.                                                               | >2.0kV a.c.                                                |
| Operating Temp. Range:                                                 | –20°C to +70°C                                                         | -20°C to +70°C                                                            | _20°C to +70°C                                             |
| Sealing (Front of panel only):                                         | Protection Classification: IP68 EN60529<br>1992 (Terminals not sealed) | Protection Classification: IP66 EN60529<br>1992 (Micro switch not sealed) |                                                            |
| Operations<br>Mechanical:<br>Electrical:                               | 1,000,000 (min)<br>30,000 (min)                                        | 1,000,000 (min)<br>35,000 (min)                                           | 250,000 (min)<br>35,000 (min)                              |
| Operating Pressure:                                                    | 7.5N (typ)                                                             | 4.7N (typ)                                                                | 2.7N (typ)                                                 |
| Rear Nut Fixing Torque:                                                | 0.57Nm                                                                 | 0.57Nm                                                                    | -                                                          |
| Materials<br>Mouldings:<br>Tags/Terminations:<br>Switch Body & Button: | Glass Filled Nylon<br>Brass, Silver Plated<br>Stainless Steel          | Glass Filled Nylon<br>Brass, Tin Plated<br>Stainless Steel                | Glass Filled Nylon<br>Brass, Tin Plated<br>Stainless Steel |
| Contacts:                                                              | Brass, Silver Plated, Silver                                           | Fine Silver                                                               | Fine Silver                                                |
| Variants:                                                              | -                                                                      | Engraved Button, Non-Rotating Button, details on request                  | Engraved Button, Non-Rotating Button, details on request   |
| RoHS                                                                   | Compliant                                                              | Compliant                                                                 | Compliant                                                  |