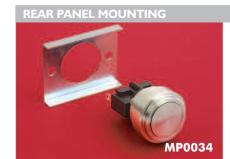

- Rear Panel Mounting
- Flush with Panel
- 19mm diameter
- S.PC.O. Microswitch
- 5A, 250V a.c.

| Specification                                                          | MP0037                                                                 | MP0031                                                                    | MP0034                                                     |
|------------------------------------------------------------------------|------------------------------------------------------------------------|---------------------------------------------------------------------------|------------------------------------------------------------|
| Terminations:                                                          | Screw Terminals                                                        | Solder Tags                                                               | Solder Tags                                                |
| Switching:                                                             | S.P. Push to make<br>Momentary action                                  | S.P.C.O. Momentary Action (Microswitch)                                   | S.P.C.O. Momentary Action<br>(Microswitch)                 |
| Max. Rating:                                                           | 1A, 50V a.c./d.c.                                                      | 5A, 250V a.c.                                                             | 5A, 250V a.c.                                              |
| Contact Resistance:                                                    | $<$ 10m $\Omega$                                                       | $<$ 10m $\Omega$                                                          | $<$ 10m $\Omega$                                           |
| Insulation Resistance:                                                 | $> 10^5 M\Omega$                                                       | $>10^3 M\Omega$ .                                                         | $> 10^3 M\Omega$                                           |
| Dielectric Strength:                                                   | >1.0kV a.c.                                                            | >2.0kV a.c.                                                               | >2.0kV a.c.                                                |
| Operating Temp. Range:                                                 | –20°C to +70°C                                                         | -20°C to +70°C                                                            | _20°C to +70°C                                             |
| Sealing (Front of panel only):                                         | Protection Classification: IP68 EN60529<br>1992 (Terminals not sealed) | Protection Classification: IP66 EN60529<br>1992 (Micro switch not sealed) |                                                            |
| Operations<br>Mechanical:<br>Electrical:                               | 1,000,000 (min)<br>30,000 (min)                                        | 1,000,000 (min)<br>35,000 (min)                                           | 250,000 (min)<br>35,000 (min)                              |
| Operating Pressure:                                                    | 7.5N (typ)                                                             | 4.7N (typ)                                                                | 2.7N (typ)                                                 |
| Rear Nut Fixing Torque:                                                | 0.57Nm                                                                 | 0.57Nm                                                                    | -                                                          |
| Materials<br>Mouldings:<br>Tags/Terminations:<br>Switch Body & Button: | Glass Filled Nylon<br>Brass, Silver Plated<br>Stainless Steel          | Glass Filled Nylon<br>Brass, Tin Plated<br>Stainless Steel                | Glass Filled Nylon<br>Brass, Tin Plated<br>Stainless Steel |
| Contacts:                                                              | Brass, Silver Plated, Silver                                           | Fine Silver                                                               | Fine Silver                                                |
| Variants:                                                              | -                                                                      | Engraved Button, Non-Rotating Button, details on request                  | Engraved Button, Non-Rotating Button, details on request   |
| RoHS                                                                   | Compliant                                                              | Compliant                                                                 | Compliant                                                  |