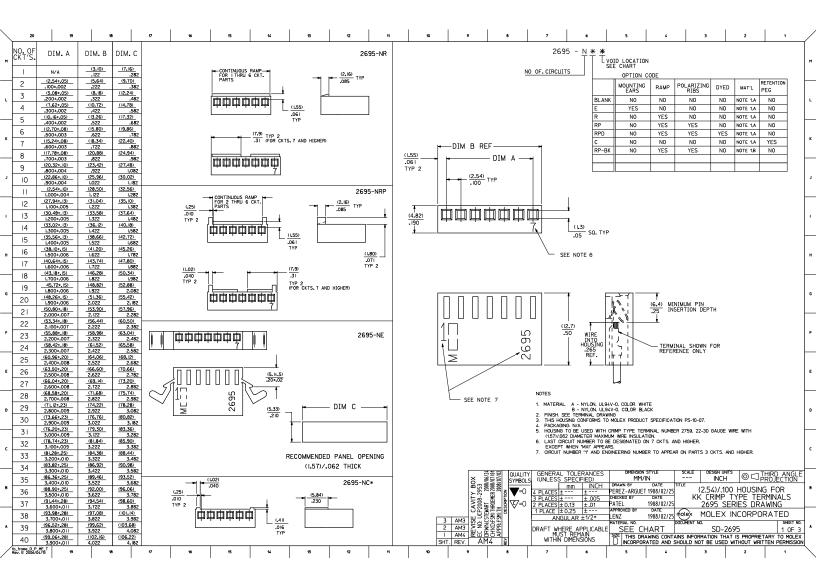

|                                                                                                                                          |                                                                                                                     |                                                                                                                                                                                  | Search:                                                                        | Enter Part No                                                 | o. or Keyword                                     | Go                        |                                                                       | My P                 | Parts ( 0 items )<br>Register<br>Login |
|------------------------------------------------------------------------------------------------------------------------------------------|---------------------------------------------------------------------------------------------------------------------|----------------------------------------------------------------------------------------------------------------------------------------------------------------------------------|--------------------------------------------------------------------------------|---------------------------------------------------------------|---------------------------------------------------|---------------------------|-----------------------------------------------------------------------|----------------------|----------------------------------------|
| Product Name                                                                                                                             | Cross-Ref                                                                                                           | Catalog                                                                                                                                                                          | Literature                                                                     | Industries                                                    | Standards                                         | Contact Us                | About Us                                                              | Investors            | Careers                                |
| Connectors                                                                                                                               | Sockets                                                                                                             | I/O Conne                                                                                                                                                                        | ectors As                                                                      | Cable<br>ssemblies                                            | Fiber Optics                                      | Printed Circu<br>Products |                                                                       | ation and<br>ctrical | And<br>More                            |
| witch Language<br>English •<br>eed Assistance?<br>ontact Us<br>nd a Distributor<br>rder Samples<br>sech Library<br>Printer-friendly page | Status<br>Descri<br>Ramp,<br>Docu<br>Note<br>Draw                                                                   | : Active<br>ption: 2.54n<br>4 Circuits, Us<br>ments:<br>- Please disabling (PDF)                                                                                                 | 22012047<br>Overview<br>nm (.100") Pitc<br>se with 2759164<br>le browser pop-o | v.molex.com<br>0-07                                           | Series image - Reference only                     |                           |                                                                       |                      |                                        |
| Email this page                                                                                                                          | <u>3D N</u>                                                                                                         | odel                                                                                                                                                                             |                                                                                | Related Ca                                                    | atalog Page (PD                                   | <u>=)</u>                 | Selles                                                                | inaye - Kelele       | ance only                              |
|                                                                                                                                          | Part<br>Gene<br>Produ<br>Serie<br>Over                                                                              | e <b>ral</b><br>uct Family<br>s                                                                                                                                                  | amples<br>all <u>)</u>                                                         | C<br>2<br>K                                                   |                                                   |                           | <b>Need more i<br/>compliance</b><br>Email <b>produ</b>               | ctcompliance         | n product                              |
|                                                                                                                                          | Color<br>Flam<br>Genc<br>Lock<br>Mate<br>Numi<br>Pack<br>Pane<br>Pitch<br>Stack<br>Temp<br><b>Elec</b><br>CSA<br>UL | its (maximum<br>- Resin<br>mability<br>ler<br>to Mating Pai<br>rial - Resin<br>per of Rows<br>aging Type<br>I Mount<br>- Mating Inter<br>- Mating Inter<br>able<br>perature Rang | rt<br>face (in)                                                                | 9<br>F<br>Y<br>N<br>1<br>E<br>N<br>0<br>2<br>N<br>0<br>2<br>L | latural (White)<br>4V-0<br>řemale<br>řes<br>lylon |                           | 2695 Series<br>Mates Witi<br>2.54mm (.1<br>Terminal H<br>Circuits, Us |                      | ® Crimp<br>n Ramp, 4<br>6459, 41572    |
|                                                                                                                                          | <b>Refe</b><br>Prod                                                                                                 | Part Number<br>r <b>ence - Draw</b><br>uct Specificati<br>s Drawing                                                                                                              | <b>ing Numbers</b><br>on                                                       | P                                                             | 695-04R<br>2S-10-07<br>3D-2695                    |                           |                                                                       |                      |                                        |