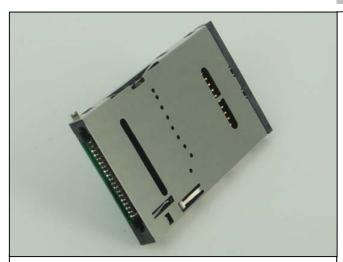

## 4IN1 Card Conn. PCB type

Part Number:101-00414-\*\*
4IN1 Card Conn. Top mount even PCB type (SD, MMC, MS, XD)

- Push-push eject type
- SMT
- Application for notebook computers, card readers

1.Materials: