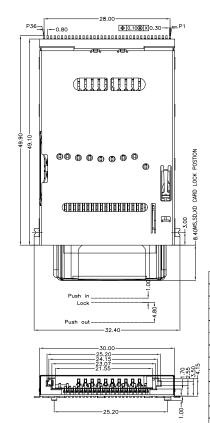

## 4IN1 Card Conn. PCB type

Part Number:101-00414-\*\*
4IN1 Card Conn. Top mount even PCB type (SD, MMC, MS, XD)

- Push-push eject type
- SMT
- Application for notebook computers, card readers

1.Materials: