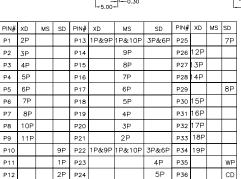

## 4IN1 Card Conn. PCB type

Part Number:101-00414-\*\*
4IN1 Card Conn. Top mount even PCB type (SD, MMC, MS, XD)

- Push-push eject type
- SMT
- Application for notebook computers, card readers

1.Materials: