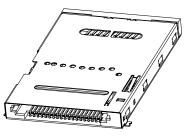

## 4IN1 Card Conn. PCB type

Part Number:101-00414-\*\*
4IN1 Card Conn. Top mount even PCB type (SD, MMC, MS, XD)

- Push-push eject type
- SMT
- Application for notebook computers, card readers

1.Materials: