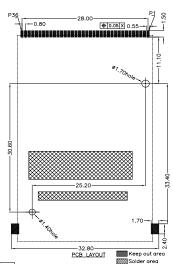

## 4IN1 Card Conn. PCB type

Part Number:101-00414-\*\*
4IN1 Card Conn. Top mount even PCB type (SD, MMC, MS, XD)

- Push-push eject type
- SMT
- Application for notebook computers, card readers

1.Materials: