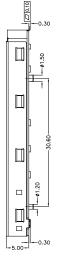

## 4IN1 Card Conn. PCB type

Part Number:101-00414-\*\*
4IN1 Card Conn. Top mount even PCB type (SD, MMC, MS, XD)

- Push-push eject type
- SMT
- Application for notebook computers, card readers

1.Materials: