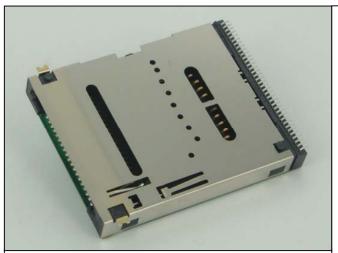

## 4IN1(P-P) Conn. PCB type

Part Number:101-00413-\*\*
4-IN-1(P-P) Conn.
Bottom mount uneven PCB type
(SD, MMC, MS, XD)

- Push-push eject type
- SMT
- Application for notebook computers, card readers

1.Materials: