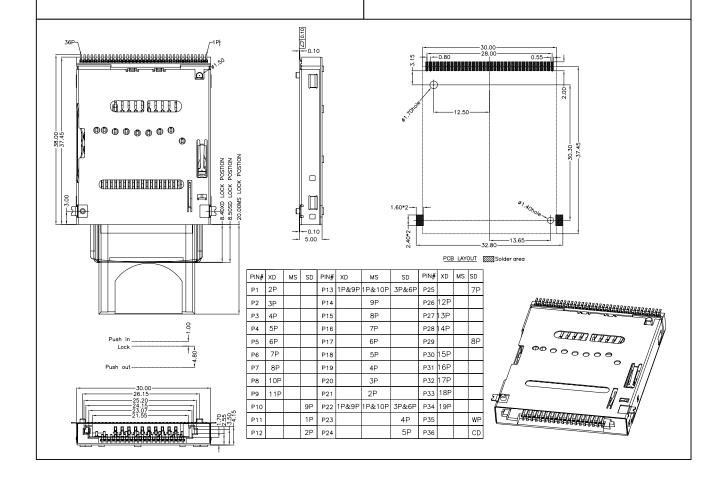

## 4IN1(P-P) Conn. PCB type

Part Number:101-00413-\*\*
4-IN-1(P-P) Conn.
Bottom mount uneven PCB type
(SD, MMC, MS, XD)

- Push-push eject type
- SMT
- Application for notebook computers, card readers

1.Materials: