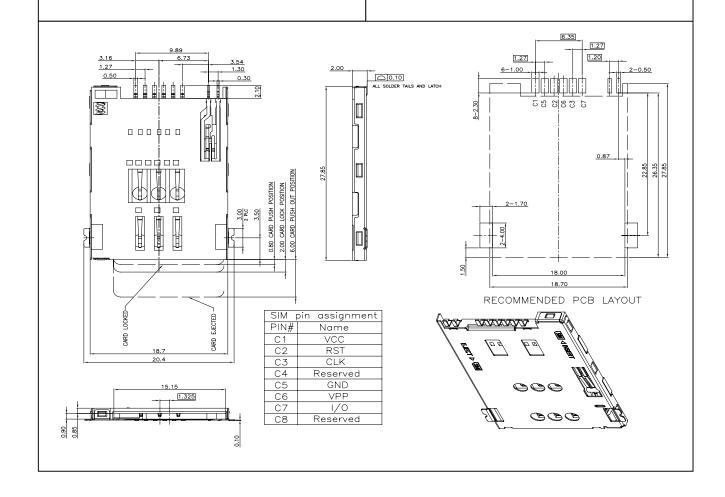

## SIM 6P with Switch(Reverse)

Part Number:101-00365-\*\*
SIM Card 6PIN Reverse With Switch

- Push-push eject type
- SMT
- Application for mobile phones

1.Materials:

Housing: High temperature thermoplastic,