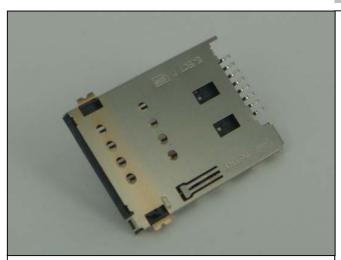

## SIM 8P W/O Switch (Reverse)

Part Number:101-00364-\*\*
SIM Card 8PIN Reverse W/O Switch

- Push-push eject type
- SMT
- Application for mobile phones

1.Materials:

Housing: High temperature thermoplastic,