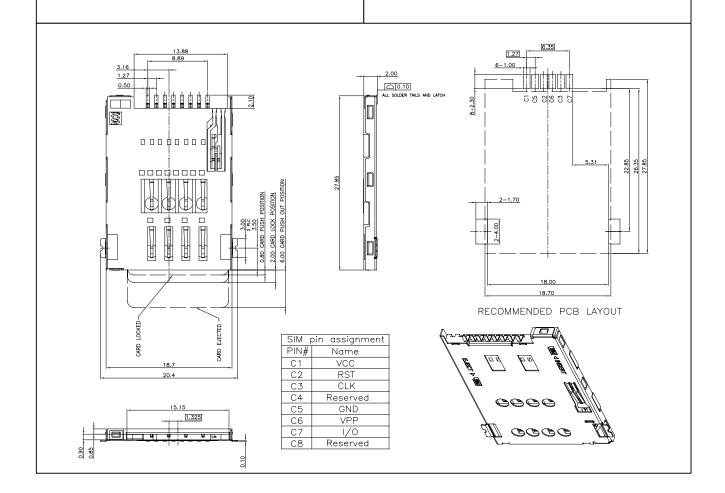

## SIM 8P W/O Switch (Reverse)

Part Number:101-00364-\*\*
SIM Card 8PIN Reverse W/O Switch

- Push-push eject type
- SMT
- Application for mobile phones

1.Materials:

Housing: High temperature thermoplastic,