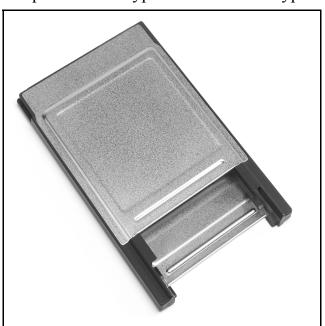

### 3M™ CF Card to PC Card Adapter

CompactFlash™ Type I to PCMCIA Type II Adapter

468 Series

- Compatible with Type II, PC Card slot
- Rugged stainless steel case
- See Regulatory Information Appendix (RIA) for chemical compliance information

## 3M™ CF Card to PC Card Adapter

CompactFlash™ Type I to PCMCIA Type II Adapter

468 Series