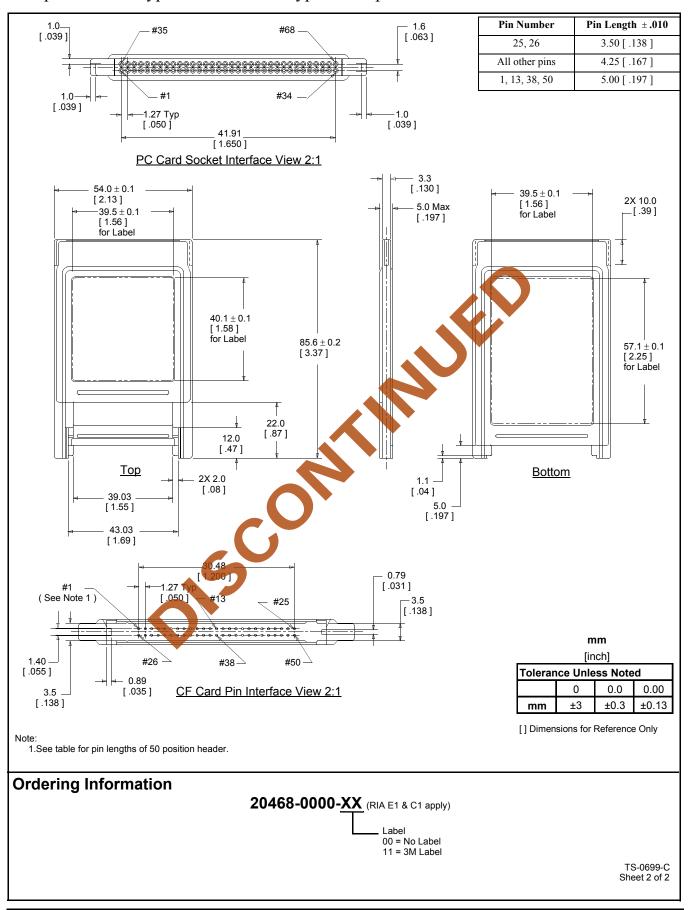

### **Physical**

Frame

Material: Glass Reinforced Polyester (PBT)

Flammability: UL 94V-0

Color: Black

Cover

Material: Stainless steel

#### **Environmental**

**Temperature Rating** 

Operating 0°C to +55°C under 95% (non-condensing) RH Storage -40°C to +70°C under 95% (non-condensing) RH

CompactFlash is a registered trademark of the SanDisk Corporation.