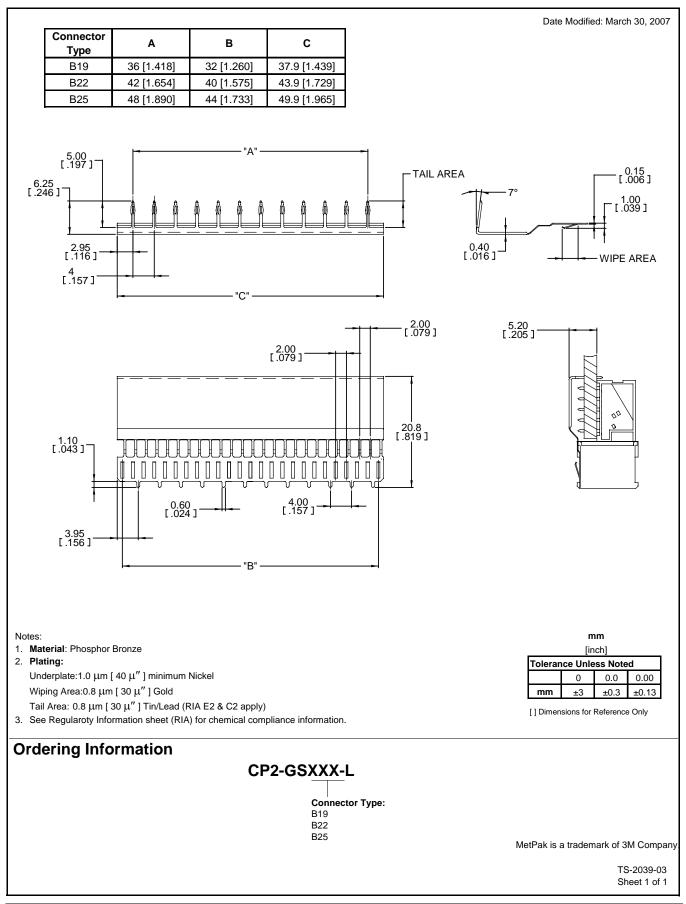

# 3M™ MetPak™ Lower Shield

2 mm Type B19, B22 and B25 Socket Accessory

**CP2 Series** 