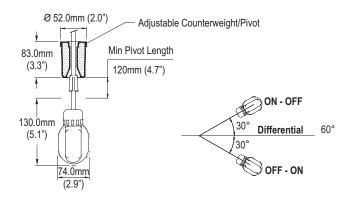

W cable for Drinking Wa | ter | WRAS approved 3 core cable         |  |  |
| U cable for Fuel Oils   |     | Polyurethane sheathed 3 core cable |  |  |
| Temperature range       | °C  | 0 to 55°C                          |  |  |
|                         | °F  | + 32 / +131                        |  |  |
| Max. working pressure   |     | 10bar                              |  |  |

## **Mechanical Dimensions**

All dimensions are in millimeters (inches)

## USA

Cynergy3 Components 2320 Paseo de las Americas, Suite 104 San Diego, CA 92154 Sales & Tech Support (866) 258-5057 Email: sales@cynergy3.com

## **EUROPE - UK**

Cynergy3 Components Ltd.
7 Cobham Road
Ferndown Industrial Estate
Wimborne, Dorset BH21 7PE
Telephone +44 (0) 1202 897969
Fax +44 (0) 1202 891918
Email:sales@cynergy3.com



ISO9001 CERTIFIED