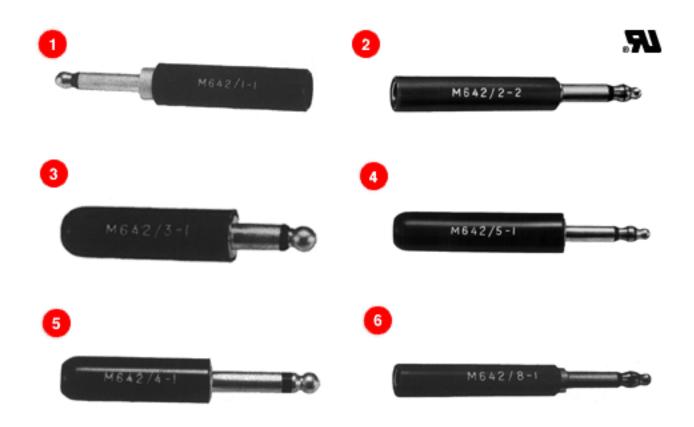

# **MIL-TYPE 1/4" PHONE PLUGS**

- **1. 2-CONDUCTOR SERIES 420, 425**
- **2.** 3-CONDUCTOR SERIES 482, 483
- 3. 2-CONDUCTOR SERIES 430
- **4.** 3-CONDUCTOR SERIES 480 (.206")
- **5.** 2-CONDUCTOR SERIES 440, 445
- **6. 3-CONDUCTOR SERIES 484 (.206")**

## **FEATURES**

Designed for high quality communication equipment to meet military requirements, This series features one-piece tip rod and one-piece sleeve and plug body, assembled together into a mold as inserts, providing a finished plug with complete continuity of thermoplastic insulation between tip rod and plug sleeve. Internal (invisible externally) interlock mechanically engages the metal and plastic components providing a realistic lock to prevent parts shifting. Design and material in accordance with MIL-P-642(A), MIL part number molded or stamped on handle, manufacturer's trademark (as required by MIL specification) appears on plug body.

## **SPECIFICATIONS**

**Tip Rod, Body and Screws:** Copper alloy, natural finish.

**Terminals:** Tinned copper alloy.

**Insulation:** Thermoplastic, per MIL-P-22985, Type II, Class 1.

**Handles:** Thermoplastic, Type 6, per MIL-M-20693, Type II. Shielded; machined from copper alloy, nickel-plated.