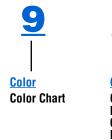

### **Part Number Construction**

Restricted Bundle - TB Identification - ID

0 - Black

### 7 - Purple (Weather Resistant) 8 – Gray

**Color Table** 

1 – Brown 9 - Natural 2 - Red 11 – Fluorescent Pink 3 - Orange 16 - Fluorescent Orange 4 - Yellow 17 - Fluorescent Yellow 5 - Green 18 - Fluorescent Green 6 - Blue 20 - Fluorescent Blue