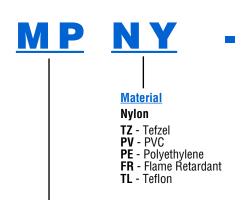

### **Part Number Construction**

Restricted Bundle - TB Identification - ID

0 - Black

#### **Product Prefix**

MP - Mounting Pad

**ID** - Identification S# - Strapping Thickness MC - Mounting Cradle PM - Push Mounts SM - Screw Mounts N# - Plain-Edged Cable Clamps / Width W# - Self-Aligning Cable Clamps / Dia. UL -**GG** - Gator Grip FA - Flat Adhesive Clip FS - Flat Screw Clip FR - Flat Rubber Adhesive Clip MS - Snap Mount RA - Round Adhesive Clip **SR** - Spiral Wrap **GS** - Grommeting GR - Extruded Grommeting GRU - Extruded Grommeting Uncut