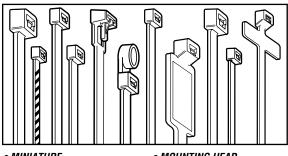

## *Ty-Fast*® **Cable Ties**

- MINIATURE
- HEAVY DUTY
- INTERMEDIATE
- EXTRA HEAVY DUTY
- STANDARD • RELEASABLE TIES
- MOUNTING HEAD STRIPED TIES
- RESTRICTED BUNDLE
- IDENTIFICATION TIES
- MIL-SPEC TIES