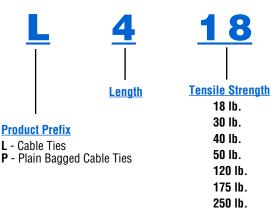

### **Part Number Construction**

Restricted Bundle - TB Identification - ID

0 - Black