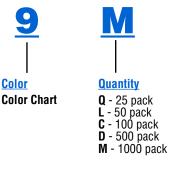

### **Part Number Construction**

Restricted Bundle - TB Identification - ID

0 - Black

### 7 - Purple (Weather Resistant) 8 – Gray

**Color Table** 

1 – Brown 9 - Natural 2 - Red 11 – Fluorescent Pink 3 - Orange 16 - Fluorescent Orange 4 - Yellow 17 - Fluorescent Yellow 5 - Green 18 - Fluorescent Green 6 - Blue 20 - Fluorescent Blue