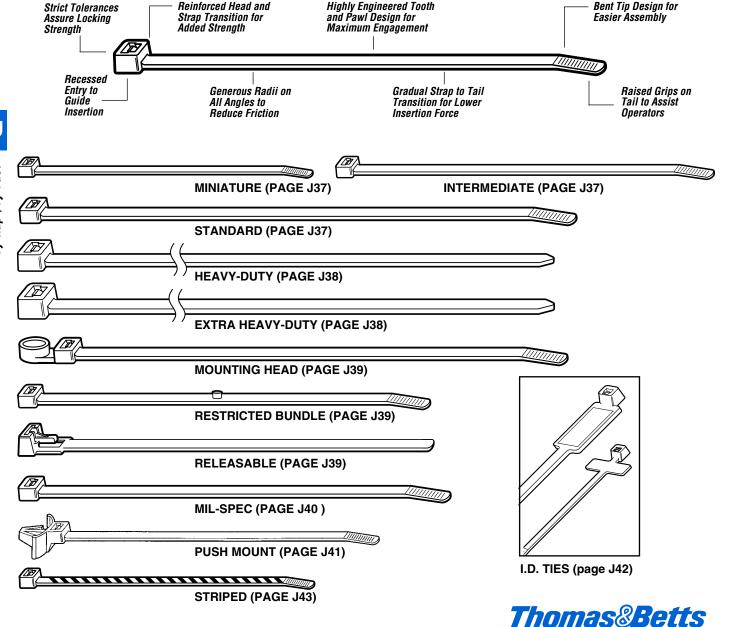

## *Ty-Fast*® **Cable Ties**

- MINIATURE
- HEAVY DUTY
- INTERMEDIATE
- EXTRA HEAVY DUTY
- STANDARD • RELEASABLE TIES
- MOUNTING HEAD STRIPED TIES
- RESTRICTED BUNDLE
- IDENTIFICATION TIES
- MIL-SPEC TIES

Ty-Fast® Cable Ties are available in lengths from 4" to our exclusive 48" strap. Cable Ties will satisfy bundling requirements from 1/6" to 15" and loop tensile strengths from 18 to 175 pounds.

Cable Ties are stocked in materials and colors as listed. Contact your Ty-Fast® Distributor or Customer Service Representative for availability in special materials and colors.