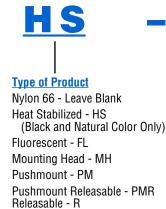

#### **Product Prefix**

MP - Mounting Pad

**ID** - Identification S# - Strapping Thickness MC - Mounting Cradle PM - Push Mounts SM - Screw Mounts N# - Plain-Edged Cable Clamps / Width W# - Self-Aligning Cable Clamps / Dia. UL -**GG** - Gator Grip FA - Flat Adhesive Clip FS - Flat Screw Clip FR - Flat Rubber Adhesive Clip MS - Snap Mount RA - Round Adhesive Clip **SR** - Spiral Wrap **GS** - Grommeting GR - Extruded Grommeting GRU - Extruded Grommeting Uncut