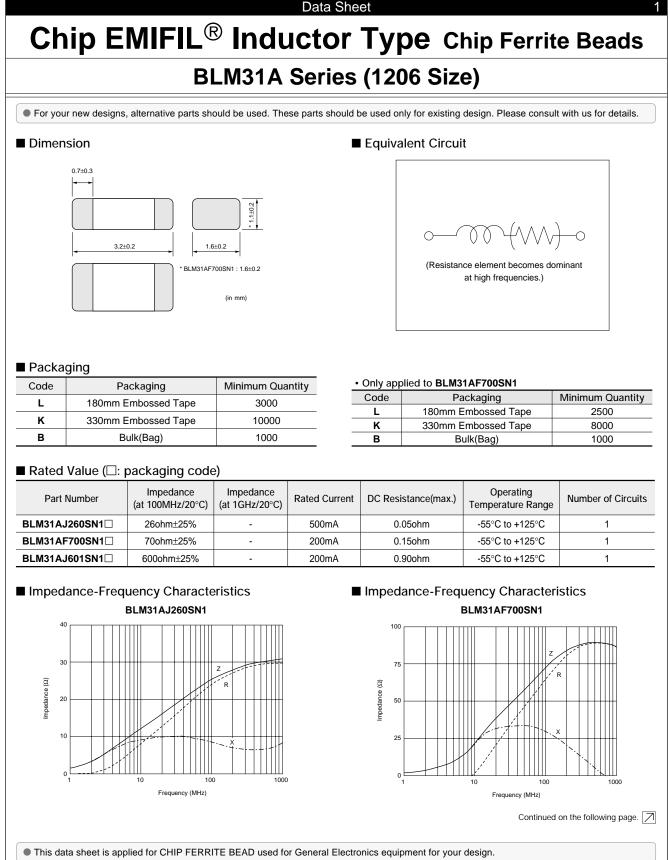

Noise Suppression Products/EMI Suppression Filters > Chip EMIFIL® Inductor Type > Chip Ferrite Beads



## **∆** Note:

1. This datasheet is downloaded from the website of Murata Manufacturing co., Itd. Therefore, it's specifications are subject to change or our products in it may be discontinued without advance notice. Please check with our sales representatives or product engineers before ordering.

2. This datasheet has only typical specifications because there is no space for detailed specifications. Therefore, please approve our product specifications or transact the approval sheet for product specifications before ordering.