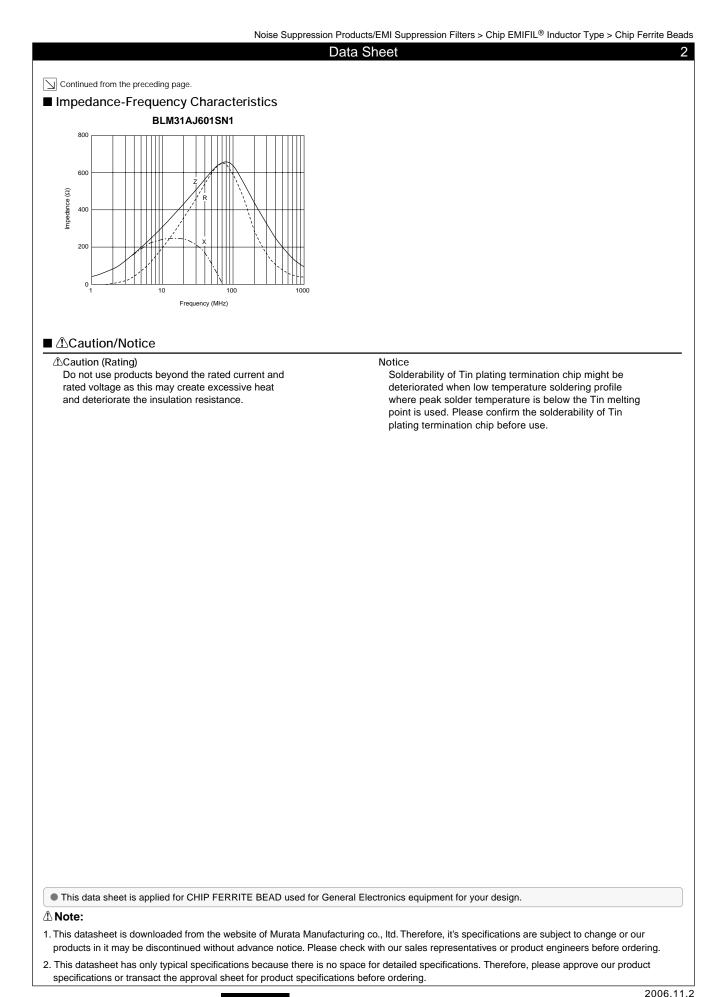

Noise Suppression Products/EMI Suppression Filters > Chip EMIFIL® Inductor Type > Chip Ferrite Beads



## **∆** Note:

1. This datasheet is downloaded from the website of Murata Manufacturing co., Itd. Therefore, it's specifications are subject to change or our products in it may be discontinued without advance notice. Please check with our sales representatives or product engineers before ordering.

2. This datasheet has only typical specifications because there is no space for detailed specifications. Therefore, please approve our product specifications or transact the approval sheet for product specifications before ordering.