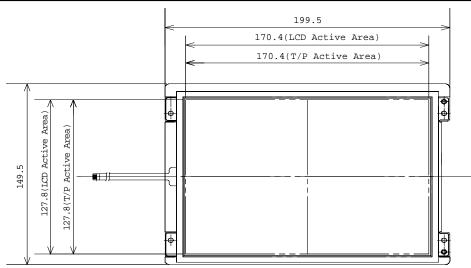

## **Specification**

**TENTATIVE** 

| Display size                | 8.4 type (21cm)                                           |
|-----------------------------|-----------------------------------------------------------|
| Number of Pixels            | 800 (W) X 600 (H) (SVGA)                                  |
| Display Mode                | TFT-LCD (Transmissive type, Normally-White)               |
| Pixel Pitch (mm)            | 0.213(W) X 0.213(H)                                       |
| Luminance (typ.)            | 320 cd/m <sup>2</sup> at PWM=100%                         |
| Response Time (typ.)        | $T_{ON}$ = 8 ms, $T_{OFF}$ = 17 ms                        |
| Contrast (typ.)             | (350)                                                     |
| Viewing Angle (CR≥10)       | Vertical : 100 degree, Horizontal : 120 degree            |
| I/F Format & Supply voltage | LVDS RGB 6bit, H/V sync+DE or DE-Only, $V_{\rm DD}$ =3.3V |
| Operating Temperature       | -20 to 70 degree C                                        |
| Outline dimension (mm)      | 199.5 (W) X 149.5 (H) X 13.0 (D)mm                        |
| Weight (approximately)      | (470g)                                                    |
| Backlight                   | Sidelight (LEDs)                                          |
| Power Consumption           | (4.8W)                                                    |