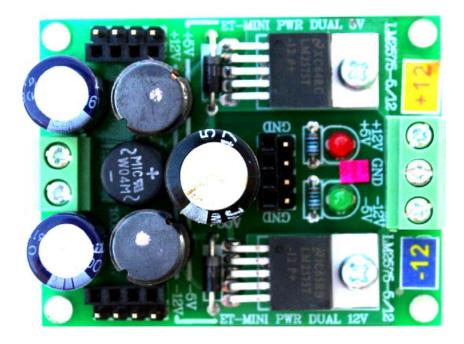

## Description

The MR-MINI-DUALPWR12 is a -12V and +12V power supply. It accepts wide range of input voltage (15-24VDC). Input power can easily connect via 2 pins terminal block. The output can supply current up to 1A for both positive and negative voltage. LEDs indicate when the supplies are turn on. PCB size is 2.20" x 1.70"

#### **Specifications:**

- 15-24VDC input supply
- +12.0 and -12.0VDC output
- Power-on LEDs indicator
- Four mounting holes on each corner
- Small and compact in size
- Easy interface terminal blocks

E 2007 Copyright, All Rights Reserved