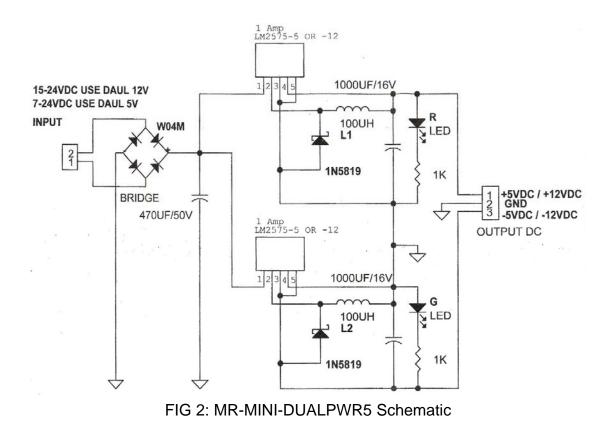

#### Copyright © 2007 MicroResearch GRAVITECH GROUP WWW.GRAVITECH.US

15-24VDC USE DAUL 12V 7-24VDC USE DAUL 5V