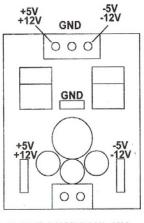

## Description

The MR-MINI-DUALPWR12 is a -12V and +12V power supply. It accepts wide range of input voltage (15-24VDC). Input power can easily connect via 2 pins terminal block. The output can supply current up to 1A for both positive and negative voltage. LEDs indicate when the supplies are turn on. PCB size is 2.20" x 1.70"

#### **Specifications:**

- 15-24VDC input supply
- +12.0 and -12.0VDC output
- Power-on LEDs indicator
- Four mounting holes on each corner
- Small and compact in size
- Easy interface terminal blocks

E 2007 Copyright, All Rights Reserved