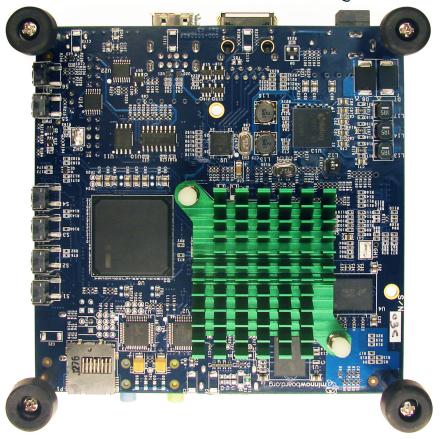

## **Technical Features**

Intel® Atom™ E640 (IGHz, 32 bit) **Processor** 

EG20T Intel® Platform Controller Hub

System Memory

System Firmware Memory

Video

Audio I/O

Integrated Intel® Graphics Media Accelerator (GMA) 600

I GB DDR2 RAM

4 MB SPI Flash DVI via HDMI

Analog

I micro SD

SATA2 3Gb/sec

2 USB Hosts

I USB Device (micro USB-B port)

I Debug Serial to USB conversion (mini USB-B port)

10/100/1000 Ethernet

**Experimenter Features** 8 Buffered GPIO pins

2 Experimenter GPIO controlled LEDs

System Firmware Flash Programming header (Dedi-Prog compatible)

All software will be provided in image and Open Source form

Ångström Linux Distribution (Yocto Project v1.3 Compatible)

UEFI Firmware with Fast Boot capability

Software System Operating System

System Boot Firmware

4 Experimenter GPIO switches