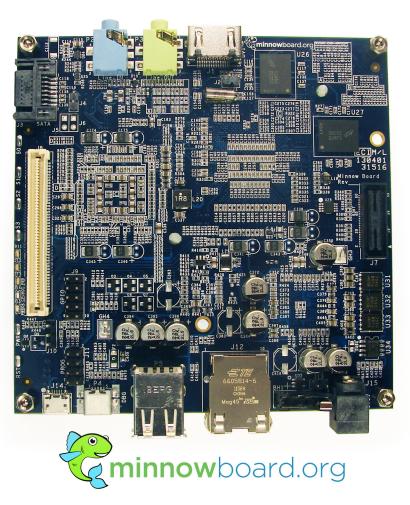

## **Technical Features**

Intel® Atom™ E640 (IGHz, 32 bit) **Processor** 

EG20T Intel® Platform Controller Hub

System Memory

System Firmware Memory

Video

Audio I/O

Integrated Intel® Graphics Media Accelerator (GMA) 600

I GB DDR2 RAM

4 MB SPI Flash DVI via HDMI

Analog

I micro SD

SATA2 3Gb/sec

2 USB Hosts

I USB Device (micro USB-B port)

I Debug Serial to USB conversion (mini USB-B port)

10/100/1000 Ethernet

**Experimenter Features** 8 Buffered GPIO pins

2 Experimenter GPIO controlled LEDs

System Firmware Flash Programming header (Dedi-Prog compatible)

All software will be provided in image and Open Source form

Ångström Linux Distribution (Yocto Project v1.3 Compatible)

UEFI Firmware with Fast Boot capability

Software System Operating System

System Boot Firmware

4 Experimenter GPIO switches