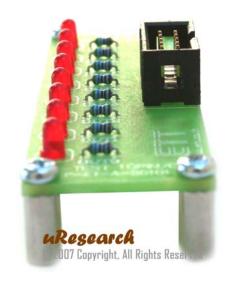

### **Description**

The MR-TEST-10P-8LED is an 8-CH LED card. It designed to connect directly with 10PIN MRconnect<sup>©</sup>. It is a quick and easy way to test output port of the microcontroller. Also, it can be use for any display purposes.

The board consist eight red LEDs. It is power by VCC pin from the 10PIN MRconnect<sup>©</sup>. It is small in size 3.30 x 1.00 inches.

- 8-CH 3mm LED output
- 10 PIN ready for MRconnect<sup>©</sup>
- Included 10 PIN ribbon cable