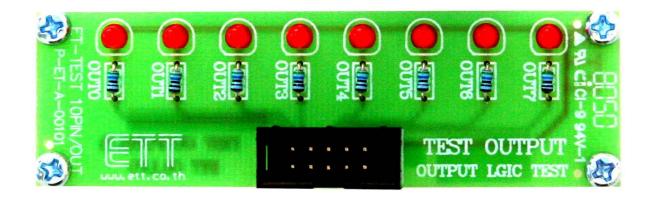

### **Description**

The MR-TEST-10P-8LED is an 8-CH LED card. It designed to connect directly with 10PIN MRconnect<sup>©</sup>. It is a quick and easy way to test output port of the microcontroller. Also, it can be use for any display purposes.

The board consist eight red LEDs. It is power by VCC pin from the 10PIN MRconnect<sup>©</sup>. It is small in size 3.30 x 1.00 inches.

- 8-CH 3mm LED output
- 10 PIN ready for MRconnect<sup>©</sup>
- Included 10 PIN ribbon cable