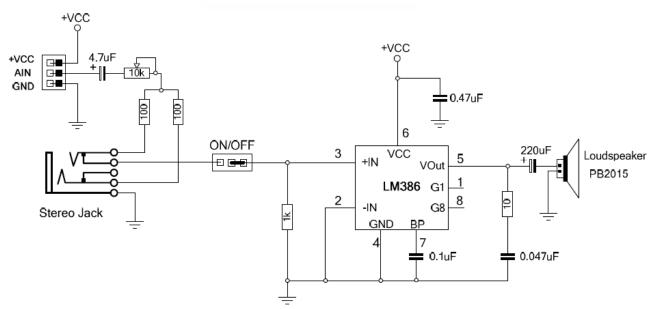

# **GRAVITECH.US**





## **Description**

The MR-MINI-AUDIO is a mini amplifier with speaker board that receives input as the analog audio signal. The signal then amplifies and sends out through speaker. Moreover, there is a stereo jack that can be interfaced with headphone or external amplifier. PCB size is 2.20" x 1.70"

#### **Specifications:**

- Mini speaker model number PB-2015
- · Receive signal as analog input
- Auto-cut audio of speaker PB-2015 on board when stereo jack is inserted.
- Amplifier circuit is using LM386 IC
- Adjustable gain of the amplifier circuit
- Male and Female header inputs.
- Small in size









FIG 1: MR-MINI-AUDIO Board Layout



FIG 2: MR-MINI-AUDIO Schematic

## **Notes**

## **Contact Us**

We maintain a website where you can get information on our products, obtain literature and download support files. Visit us online at:

## **WWW.GRAVITECH.US**

Use our online Forum or e-mail your technical support questions to <a href="mailto:support@gravitech.us">support@gravitech.us</a>. We try to respond to your questions the same day.

For sales questions or to place and order, direct your e-mails to <a href="mailto:sales@gravitech.us">sales@gravitech.us</a>. Refer to our website for product pricing, shipping rates, payment instructions, and for other info we need to complete your order.

Disclaimer: MicroResearch reserves the right to modify its products or literature, or to discontinue any product at any time without