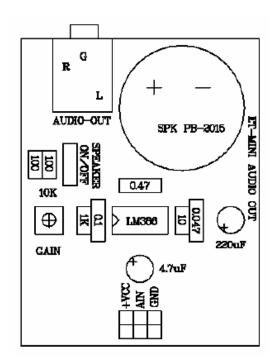

# **GRAVITECH.US**





## **Description**

The MR-MINI-AUDIO is a mini amplifier with speaker board that receives input as the analog audio signal. The signal then amplifies and sends out through speaker. Moreover, there is a stereo jack that can be interfaced with headphone or external amplifier. PCB size is 2.20" x 1.70"

#### **Specifications:**

- Mini speaker model number PB-2015
- · Receive signal as analog input
- Auto-cut audio of speaker PB-2015 on board when stereo jack is inserted.
- Amplifier circuit is using LM386 IC
- Adjustable gain of the amplifier circuit
- Male and Female header inputs.
- Small in size









FIG 1: MR-MINI-AUDIO Board Layout



FIG 2: MR-MINI-AUDIO Schematic

## **Notes**

## **Contact Us**

We maintain a website where you can get information on our products, obtain literature and download support files. Visit us online at:

## **WWW.GRAVITECH.US**

Use our online Forum or e-mail your technical support questions to <a href="mailto:support@gravitech.us">support@gravitech.us</a>. We try to respond to your questions the same day.

For sales questions or to place and order, direct your e-mails to <a href="mailto:sales@gravitech.us">sales@gravitech.us</a>. Refer to our website for product pricing, shipping rates, payment instructions, and for other info we need to complete your order.

Disclaimer: MicroResearch reserves the right to modify its products or literature, or to discon