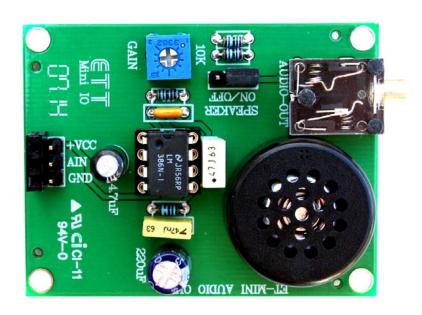

## **Description**

The MR-MINI-AUDIO is a mini amplifier with speaker board that receives input as the analog audio signal. The signal then amplifies and sends out through speaker. Moreover, there is a stereo jack that can be interfaced with headphone or external amplifier. PCB size is 2.20" x 1.70"

#### **Specifications:**

- Mini speaker model number PB-2015
- · Receive signal as analog input
- Auto-cut audio of speaker PB-2015 on board when stereo jack is inserted.
- Amplifier circuit is using LM386 IC
- Adjustable gain of the amplifier circuit
- Male and Female header inputs.
- Small in size

FIG 1: MR-MINI-AUDIO Board Layout

FIG 2: MR-MINI-AUDIO Schematic