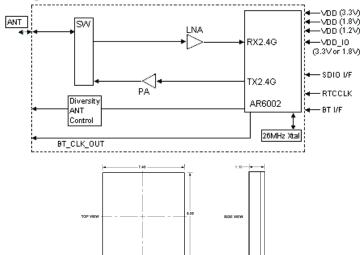

y-standard SDIO bus interface, and is pre-tuned for ease of design and manufacturing. In order to expedite your product development process, Silex can also provide both hardware and software engineering services, as well as turnkey product design and manufacturing.

#### Key Features:

- Highly Integrated System for 802.11b/g WLAN
- Integrated Atheros AR6002 Single Chip design
- Very low power consumption (0.010mW standby; 0.619mW sleep; 518mW transmit / 145mW receive@2.4GHz typical)
- Advanced power management to minimize standby and active power
- Bluetooth coexistence handshaking
- WEP 64/128, WPA (TKIP), WPA2 security
- Driver development/porting and hardware design services are available from Silex. Please consult with our sales representative for further information.

#### Diagrams



silex

### Specifications:



<sup>\*</sup> Performance may vary across the temperature range and frequency depending on the implementation

silex technology is a registered trademark of silex technology, Inc. Other product or brand names may be registered trademarks or trademarks of their respective owners. Technical information and specifications are subject to change without notice. © 2010 silex technology, Inc. All rights reserved

#### silex global sales & support locations



US Office silex technology america, Inc. +1-801-748-1199 US toll free 866-765-8761 www.silexamerica.com sales@silexamerica.com Europe Office silex technology europe, GmbH +49-2151-65009-0 www.silexeurope.com contact@silexeurope.com Corporate Headquarters silex technology, Inc. +81-774-98-3781 www.silex.jp supp