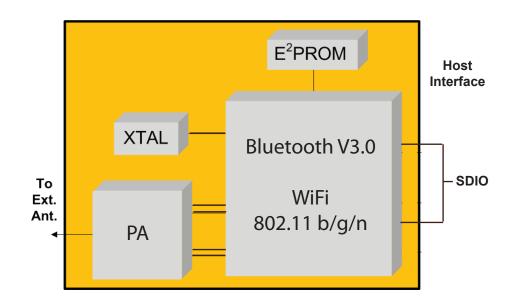

## **General Description**

This specification provides a general guideline on the performance and the integration of W2CBW0015, a complete wireless subsystem featuring full 802.11 b/g/n WLAN + BT capabilities in a small form factor module solution. Both radios are fully tested for co-existence. A set of certifications will also be provided. Based on world-class silicon from Wi2Wi partner Marvell, the W2CBW0015 has also been fully optimized for throughput and receiver sensitivity through careful design practices. It is a complete 802.11 b/g/n WiFi solution that includes the crystal, switch, all filtering, local memory for MAC address storage and diagnostics capability. State-of-the-art software development resources are available to create drivers for unique processors and operating systems, if needed.

#### **Features**

- WiFi b/g/n
- Bluetooth 3.0
- Compact design for easy integration: 9.5mm x 9.5mm x 1.4mm
- 81 Pad LGA surface mount package
- Bluetooth & WLAN technology based on Marvell's 88W8787
- Optimized RF and electrical design for better performance in co-existence with other wireless standards
- Operates in 2.4 GHz ISM band
- WEP, WPA, WPA2 (WiFi Protected Access)
- ROHS Compliant
- Fully integrated co-existence solution
- MicroAP support
- For single Antenna application