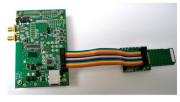

## To Evaluate WLAN Module WYSBMVGXB, You Will Need WKSXXVXXX-1 and WBSBMVGXB

**WKSXXVXXX-1** is the Wireless Interface Board to be connected with RF Daughter Card **WBSBMVGXB**. **WBSBMVGXB** is the RF Daughter Card that includes WLAN Module **WYSBMVGXB**. You will need these 2 items to evaluate WLAN module **WYSBMVGXB**.

| No | Item      | Description                                                                                 | Qty |
|----|-----------|---------------------------------------------------------------------------------------------|-----|
| 1  |           | Wireless Interface Board (WIB) with SDIO interface (and connector to RF Daughter Card)      | 1   |
|    |           | Evaluation Software CD                                                                      | 1   |
| 2  | WBSBMVGXB | RF Daughter Card includes WLAN Module WYSBMVGXB (and connector to Wireless Interface Board) | 1   |