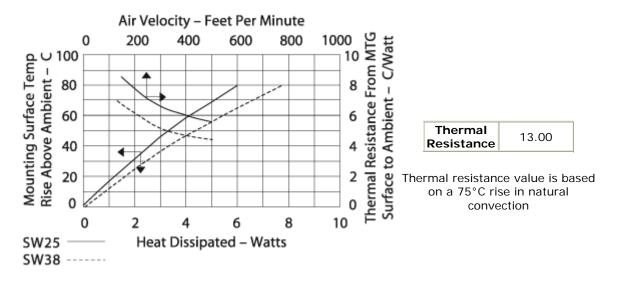

## Part Number: 437854G

For use with TO-220/218/TO-247 packages

RoHS √ Compliant



## **Mechanical Outline Drawing**



A Dim 25.00

## **Thermal Curves**



## **Product Information**

| Part #                                                                                                                                                                                                                             | Description                                                   | Finish        |
|------------------------------------------------------------------------------------------------------------------------------------------------------------------------------------------------------------------------------------|---------------------------------------------------------------|---------------|
| 437854G