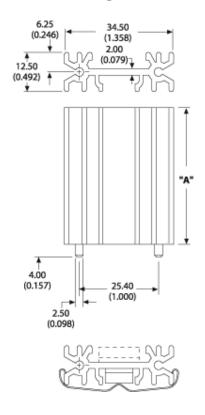

## Part Number: 437854G

For use with TO-220/218/TO-247 packages

RoHS √ Compliant



## **Mechanical Outline Drawing**



A Dim 25.00

## **Thermal Curves**



## **Product Information**

| Part #                                                                                                                                                                                                                             | Description                                                   | Finish        |
|------------------------------------------------------------------------------------------------------------------------------------------------------------------------------------------------------------------------------------|---------------------------------------------------------------|---------------|
| 437854G