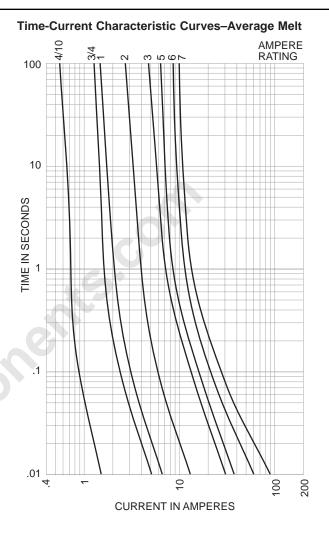

## BBS

Catalog Symbol: BBS Fast-Acting 1/10 TO 30A Interrupting Rating: 10 KA UL Listed, STD. 248-14 0-5A/600Vac OR LESS, 6-10A/250Vac (GUIDE #JDYX, FILE #E19180) CSA CERTIFIED, C22.2 NO. 248.14 0-5A/600V, 6-10A/250Vac (CLASS #1422-01, FILE #53787)

## **Electrical Ratings (Catalog Symbol and Amperes)**

| 600Vac   |            | 250Vac | 48Vac  |  |
|----------|------------|--------|--------|--|
| BBS-1/10 | BBS-1      | BBS-6  | BBS-12 |  |
| BBS-2/10 | BBS-1-1/2  | BBS-7  | BBS-15 |  |
| BBS-1/4  | BBS-1-6/10 | BBS-8  | BBS-20 |  |
| BBS-4/10 | BBS-1-8/10 | BBS-10 | BBS-25 |  |
| BBS-1/2  | BBS-2      | _      | BBS-30 |  |
| BBS-6/10 | BBS-3      | _      | _      |  |
| BBS-3/4  | BBS-4      | _      | _      |  |
| BBS-8/10 | BBS-5      | _      | _      |  |
| BBS-8/10 | BBS-5      | _      | _      |  |