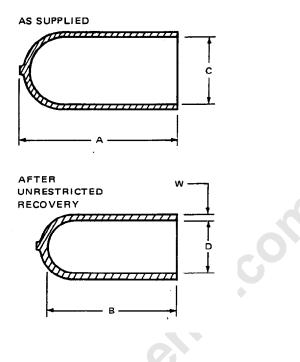

## Table 1: Dimensions (in/mm)

| Size    | (A) Nominal | (B) Minimum | (C) Minimum | (D) Maximum | (W) ± .005   |
|---------|-------------|-------------|-------------|-------------|--------------|
| TC 4001 | .750/19.1   | .400/10.2   | .063/1.6    | .030/0.8    | .020/.51 Ref |
| TC 4003 | 1.00/25.4   | .55/14      | .125/3.2    | .050/1.3    | .025/.64 Ref |
| TC 4005 | 1.125/28.6  | .55/14      | .250/6.4    | .100/2.5    | .027/.69 Ref |