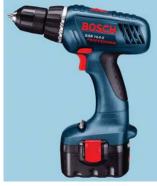

## 14.4V Drill / Screwdriver - Cordless $_{\mbox{GSR}}$ 14.4-2V

## BOSCH

14.4V two speed reverse action drill driver. Features 25 adjustable torque settings plus drill mode. Supplied with charger and 2 x 1.5Ah Ni Cd battery packs.

| Model                   | GSR 14.4-2V      |
|-------------------------|------------------|
| No Load Speed           | 0-400/0-1400 rpm |
| Drilling Capacity Steel | 12 mm            |
| Drilling Capacity Wood  | 26 mm            |
| Maximum Torque          | 30 N-m           |
| Battery                 | 2 x 1.5Ah Ni Cd  |
| Weight                  | 1.5 kg           |