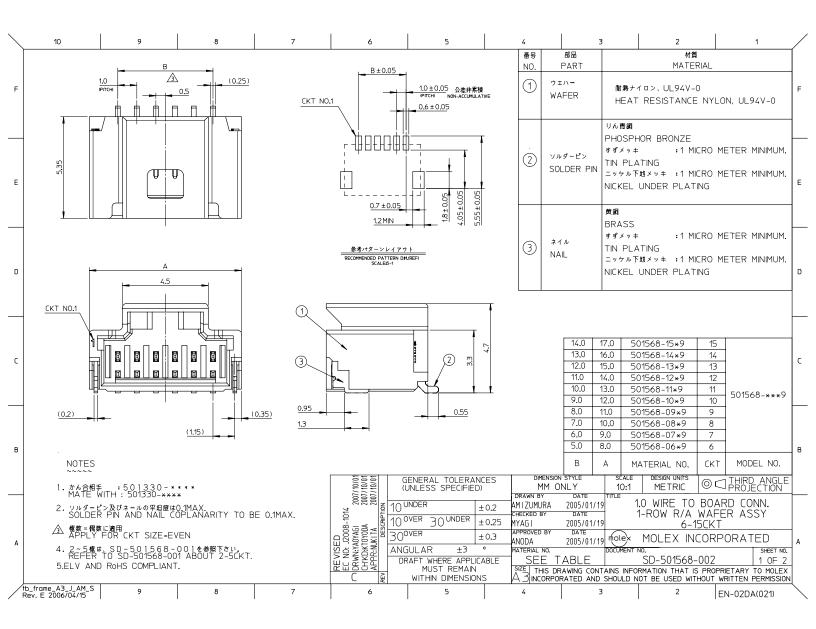

|   | 10                                     | 9 | 8                                                                                                                            | 7                                                                                                                    | 6                                                                                                                   | 5                                                                                                                                                                                                                                                                                                                                                                                                                                                                                                                                                                                                                                                                                                                                                                                                                                                                                                                                                                                                                                                                                                                                                                                                                                                                                                                                                                                                                                                                                                                                                                                                                                                                                                                                                                                                                                                                                                                                                                                                                                                                                                                                                                                                                                                                                                                                                                                                                                                                                                                                                                                                   | 4                                                                                                                    | 3                                                                                                                    | 2                                                                                      | 1                                                                                                               |   |
|---|----------------------------------------|---|------------------------------------------------------------------------------------------------------------------------------|----------------------------------------------------------------------------------------------------------------------|---------------------------------------------------------------------------------------------------------------------|-----------------------------------------------------------------------------------------------------------------------------------------------------------------------------------------------------------------------------------------------------------------------------------------------------------------------------------------------------------------------------------------------------------------------------------------------------------------------------------------------------------------------------------------------------------------------------------------------------------------------------------------------------------------------------------------------------------------------------------------------------------------------------------------------------------------------------------------------------------------------------------------------------------------------------------------------------------------------------------------------------------------------------------------------------------------------------------------------------------------------------------------------------------------------------------------------------------------------------------------------------------------------------------------------------------------------------------------------------------------------------------------------------------------------------------------------------------------------------------------------------------------------------------------------------------------------------------------------------------------------------------------------------------------------------------------------------------------------------------------------------------------------------------------------------------------------------------------------------------------------------------------------------------------------------------------------------------------------------------------------------------------------------------------------------------------------------------------------------------------------------------------------------------------------------------------------------------------------------------------------------------------------------------------------------------------------------------------------------------------------------------------------------------------------------------------------------------------------------------------------------------------------------------------------------------------------------------------------------|----------------------------------------------------------------------------------------------------------------------|----------------------------------------------------------------------------------------------------------------------|----------------------------------------------------------------------------------------|-----------------------------------------------------------------------------------------------------------------|---|
| F |                                        |   |                                                                                                                              |                                                                                                                      |                                                                                                                     |                                                                                                                                                                                                                                                                                                                                                                                                                                                                                                                                                                                                                                                                                                                                                                                                                                                                                                                                                                                                                                                                                                                                                                                                                                                                                                                                                                                                                                                                                                                                                                                                                                                                                                                                                                                                                                                                                                                                                                                                                                                                                                                                                                                                                                                                                                                                                                                                                                                                                                                                                                                                     |                                                                                                                      |                                                                                                                      |                                                                                        |                                                                                                                 | F |
| E |                                        |   | <b>∦</b><br>VIOLET<br>501568-1599<br>501568-1499                                                                             | 権<br>ORANGE<br>501568 -1589<br>501568 -1489                                                                          | <b>≵</b><br>BROWN<br>501568 -1579<br>501568 -1479                                                                   | ₩<br>GREEN<br>501568 -1569<br>501568 -1469                                                                                                                                                                                                                                                                                                                                                                                                                                                                                                                                                                                                                                                                                                                                                                                                                                                                                                                                                                                                                                                                                                                                                                                                                                                                                                                                                                                                                                                                                                                                                                                                                                                                                                                                                                                                                                                                                                                                                                                                                                                                                                                                                                                                                                                                                                                                                                                                                                                                                                                                                          | <b>†</b><br>BLUE<br>501568-1549<br>501568-1449                                                                       | <b>★</b><br>YELLOW<br>501568-1539<br>501568-1439                                                                     | 501568-1429 1                                                                          | 色<br>COLOR<br>15_<br>14_                                                                                        | E |
| D |                                        |   | 501568 -1399<br>501568 -1299<br>501568 -1199<br>501568 -1099<br>501568 -0999<br>501568 -0899<br>501568 -0799<br>501568 -0699 | 501568-1389<br>501568-1289<br>501568-1189<br>501568-1089<br>501568-0989<br>501568-0889<br>501568-0789<br>501568-0689 | 501568-1379<br>501568-1279<br>501568-1179<br>501568-079<br>501568-0979<br>501568-0879<br>501568-0779<br>501568-0679 | 501568 -1369<br>501568 -1269<br>501568 -1169<br>501568 -1069<br>501568 -0969<br>501568 -0869<br>501568 -0769<br>501568 -0669                                                                                                                                                                                                                                                                                                                                                                                                                                                                                                                                                                                                                                                                                                                                                                                                                                                                                                                                                                                                                                                                                                                                                                                                                                                                                                                                                                                                                                                                                                                                                                                                                                                                                                                                                                                                                                                                                                                                                                                                                                                                                                                                                                                                                                                                                                                                                                                                                                                                        | 501568-1349<br>501568-1249<br>501568-1149<br>501568-1049<br>501568-0949<br>501568-0849<br>501568-0749<br>501568-0649 | 501568-1339<br>501568-1239<br>501568-1139<br>501568-1039<br>501568-0939<br>501568-0839<br>501568-0739<br>501568-0639 | 501568-1229<br>501568-1129<br>501568-1029<br>501568-0929<br>501568-0829<br>501568-0729 | 13<br>12<br>10 501568 - * * * 9<br>9<br>8<br>7<br>6                                                             | D |
|   |                                        |   | MATERIAL NO.                                                                                                                 | MATERIAL NO.                                                                                                         | MATERIAL NO.                                                                                                        | MATERIAL NO.                                                                                                                                                                                                                                                                                                                                                                                                                                                                                                                                                                                                                                                                                                                                                                                                                                                                                                                                                                                                                                                                                                                                                                                                                                                                                                                                                                                                                                                                                                                                                                                                                                                                                                                                                                                                                                                                                                                                                                                                                                                                                                                                                                                                                                                                                                                                                                                                                                                                                                                                                                                        | MATERIAL NO.                                                                                                         | MATERIAL NO.                                                                                                         | MATERIAL NO. 。<br>自然色                                                                  | кт. MODEL NO.                                                                                                   |   |
| С |                                        |   |                                                                                                                              |                                                                                                                      |                                                                                                                     |                                                                                                                                                                                                                                                                                                                                                                                                                                                                                                                                                                                                                                                                                                                                                                                                                                                                                                                                                                                                                                                                                                                                                                                                                                                                                                                                                                                                                                                                                                                                                                                                                                                                                                                                                                                                                                                                                                                                                                                                                                                                                                                                                                                                                                                                                                                                                                                                                                                                                                                                                                                                     |                                                                                                                      |                                                                                                                      | 501568 - 1409<br>501568 - 1309<br>501568 - 1209                                        | COLOR<br>15<br>14<br>13<br>12<br>11                                                                             | c |
| в |                                        |   |                                                                                                                              |                                                                                                                      |                                                                                                                     |                                                                                                                                                                                                                                                                                                                                                                                                                                                                                                                                                                                                                                                                                                                                                                                                                                                                                                                                                                                                                                                                                                                                                                                                                                                                                                                                                                                                                                                                                                                                                                                                                                                                                                                                                                                                                                                                                                                                                                                                                                                                                                                                                                                                                                                                                                                                                                                                                                                                                                                                                                                                     |                                                                                                                      |                                                                                                                      | 501568-0909<br>501568-0809<br>501568-0709<br>501568-0609                               | 0 501568-**09<br>9<br>8<br>7<br>6                                                                               | в |
|   |                                        |   |                                                                                                                              |                                                                                                                      | 2007/10/01<br>2007/10/01<br>2007/10/01                                                                              | GENERAL TOLER<br>(UNLESS SPECIFI                                                                                                                                                                                                                                                                                                                                                                                                                                                                                                                                                                                                                                                                                                                                                                                                                                                                                                                                                                                                                                                                                                                                                                                                                                                                                                                                                                                                                                                                                                                                                                                                                                                                                                                                                                                                                                                                                                                                                                                                                                                                                                                                                                                                                                                                                                                                                                                                                                                                                                                                                                    | ANCLU                                                                                                                | MONLY -                                                                                                              | ALE DESIGN UNITS                                                                       | KT MODEL NO.                                                                                                    |   |
| А |                                        |   |                                                                                                                              |                                                                                                                      | ED<br>J2008-1014<br>A0YAGI<br>10Y00A<br>UKLTA<br>DESCRIPTIC<br>DESCRIPTIC                                           | 0 UNDER<br>10 OVER<br>30 | ± 0.2<br>HECKED BY<br>± 0.25<br>MYAG I<br>± 0.3<br>APPROVED I<br>± 0.3<br>APPROVED I<br>MATERIAL N<br>SIZE I THIN    | A 2005/01/19<br>DATE<br>2005/01/19<br>BY DATE<br>2005/01/19<br>C. DOCU<br>C. DOCU                                    | 1.0 WIRE TO<br>1-ROW R/A N<br>6-19<br>                                                 | BOARD CONN.<br>WAFER ASSY<br>CCKT<br>ORPORATED<br>002 2 OF 2<br>PROPRIETARY TO MOLEX<br>IOUT WRITTEN PERMISSION | - |
|   | b_frame_A3_J_AM_S<br>Rev. E 2006/04/15 | 9 | 8                                                                                                                            | 7                                                                                                                    | 6                                                                                                                   | 5                                                                                                                                                                                                                                                                                                                                                                                                                                                                                                                                                                                                                                                                                                                                                                                                                                                                                                                                                                                                                                                                                                                                                                                                                                                                                                                                                                                                                                                                                                                                                                                                                                                                                                                                                                                                                                                                                                                                                                                                                                                                                                                                                                                                                                                                                                                                                                                                                                                                                                                                                                                                   | 4                                                                                                                    | З                                                                                                                    | 2                                                                                      | EN-02DA(021)                                                                                                    |   |