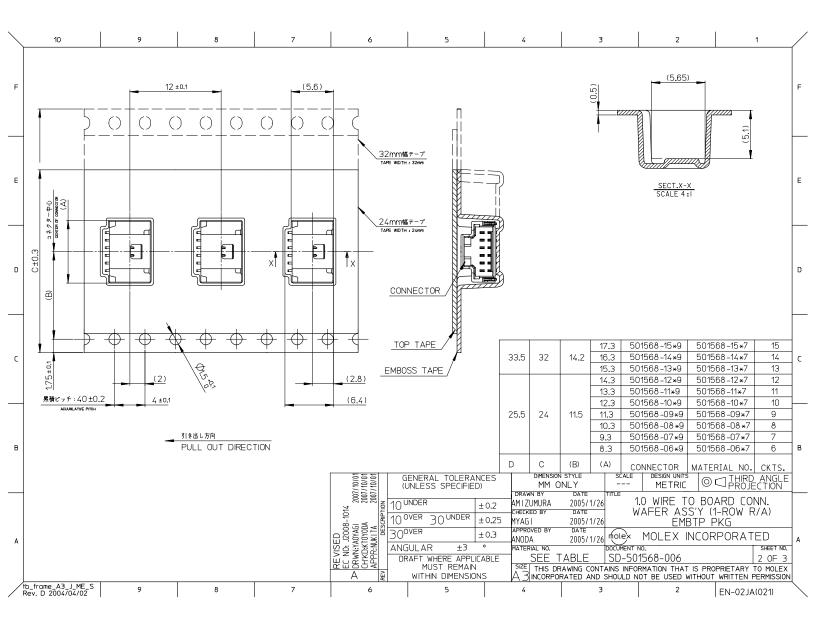

|   | 10                                                                                                                                                                                                                                                                                                                 | 9 | 8 | 7 | 6                                                                                                                                                                                                                                                                                                                                                                                                                                                                                                                                                                                                                                                                                                                                                                                                                                                                                                                                                                                                                                                                                                                                                                                                                                                                                                                                                                                                                                                                                                                                                                                                                                                                                                                                                                                                                                                                                                                                                                                                                                                                                                                                                                                                                                                                                                                                                                                                                                                                                                                                                                               | 5                                                                                                     | 4                                                                                            |                                                                                                              | 3                                                                                                                            | 2                                                                                                                    | 1                                                                                                                |     |
|---|--------------------------------------------------------------------------------------------------------------------------------------------------------------------------------------------------------------------------------------------------------------------------------------------------------------------|---|---|---|---------------------------------------------------------------------------------------------------------------------------------------------------------------------------------------------------------------------------------------------------------------------------------------------------------------------------------------------------------------------------------------------------------------------------------------------------------------------------------------------------------------------------------------------------------------------------------------------------------------------------------------------------------------------------------------------------------------------------------------------------------------------------------------------------------------------------------------------------------------------------------------------------------------------------------------------------------------------------------------------------------------------------------------------------------------------------------------------------------------------------------------------------------------------------------------------------------------------------------------------------------------------------------------------------------------------------------------------------------------------------------------------------------------------------------------------------------------------------------------------------------------------------------------------------------------------------------------------------------------------------------------------------------------------------------------------------------------------------------------------------------------------------------------------------------------------------------------------------------------------------------------------------------------------------------------------------------------------------------------------------------------------------------------------------------------------------------------------------------------------------------------------------------------------------------------------------------------------------------------------------------------------------------------------------------------------------------------------------------------------------------------------------------------------------------------------------------------------------------------------------------------------------------------------------------------------------------|-------------------------------------------------------------------------------------------------------|----------------------------------------------------------------------------------------------|--------------------------------------------------------------------------------------------------------------|------------------------------------------------------------------------------------------------------------------------------|----------------------------------------------------------------------------------------------------------------------|------------------------------------------------------------------------------------------------------------------|-----|
| F |                                                                                                                                                                                                                                                                                                                    |   |   |   |                                                                                                                                                                                                                                                                                                                                                                                                                                                                                                                                                                                                                                                                                                                                                                                                                                                                                                                                                                                                                                                                                                                                                                                                                                                                                                                                                                                                                                                                                                                                                                                                                                                                                                                                                                                                                                                                                                                                                                                                                                                                                                                                                                                                                                                                                                                                                                                                                                                                                                                                                                                 |                                                                                                       |                                                                                              |                                                                                                              |                                                                                                                              |                                                                                                                      |                                                                                                                  | F   |
|   |                                                                                                                                                                                                                                                                                                                    |   |   |   |                                                                                                                                                                                                                                                                                                                                                                                                                                                                                                                                                                                                                                                                                                                                                                                                                                                                                                                                                                                                                                                                                                                                                                                                                                                                                                                                                                                                                                                                                                                                                                                                                                                                                                                                                                                                                                                                                                                                                                                                                                                                                                                                                                                                                                                                                                                                                                                                                                                                                                                                                                                 | *<br>VIOLET                                                                                           | 稽<br>ORAI                                                                                    | NGE                                                                                                          |                                                                                                                              | 茶<br>BROWN                                                                                                           | 色<br>COLOR                                                                                                       | _   |
| E |                                                                                                                                                                                                                                                                                                                    |   |   |   | 501568-1599<br>501568-1499<br>501568-1399<br>501568-1299<br>501568-1199<br>501568-1099                                                                                                                                                                                                                                                                                                                                                                                                                                                                                                                                                                                                                                                                                                                                                                                                                                                                                                                                                                                                                                                                                                                                                                                                                                                                                                                                                                                                                                                                                                                                                                                                                                                                                                                                                                                                                                                                                                                                                                                                                                                                                                                                                                                                                                                                                                                                                                                                                                                                                          | 501568-1597<br>501568-1497<br>501568-1397<br>501568-1397<br>501568-1297<br>501568-1197<br>501568-1097 | 501568 -1589<br>501568 -1489<br>501568 -1489<br>501568 -1389<br>501568 -1289<br>501568 -1189 | 501568 -1587<br>501568 -1487<br>501568 -1487<br>501568 -1387<br>501568 -1287<br>501568 -1187<br>501568 -1087 | 501568 -1579<br>501568 -1479<br>501568 -1379<br>501568 -1379<br>501568 -1279<br>501568 -1179<br>501568 -1079                 | 501568-1577<br>501568-1477<br>501568-1377<br>501568-1377<br>501568-1277<br>501568-1177                               | 15<br>14<br>13<br>12<br>11 501568-***7                                                                           | E   |
|   |                                                                                                                                                                                                                                                                                                                    |   |   |   | 501568-1099<br>501568-0999<br>501568-0899<br>501568-0799<br>501568-0799<br>501568-0699<br>CONNECTOR                                                                                                                                                                                                                                                                                                                                                                                                                                                                                                                                                                                                                                                                                                                                                                                                                                                                                                                                                                                                                                                                                                                                                                                                                                                                                                                                                                                                                                                                                                                                                                                                                                                                                                                                                                                                                                                                                                                                                                                                                                                                                                                                                                                                                                                                                                                                                                                                                                                                             | 501568-0997<br>501568-0997<br>501568-0897<br>501568-0797<br>501568-0697<br>MATERIAL NO,               | 501568-0989<br>501568-0889<br>501568-0789<br>501568-0689                                     | 501568-1087<br>501568-0987<br>501568-0887<br>501568-0787<br>501568-0687<br>MATERIAL NO.                      | 501568-1079<br>501568-0979<br>501568-0879<br>501568-0879<br>501568-0679<br>CONNECTOR                                         | 501568-0977<br>501568-0877<br>501568-0777<br>501568-0677                                                             | 10<br>9<br>8<br>7<br>6<br>0<br>0<br>0<br>0<br>0<br>0<br>0<br>0<br>0<br>0<br>0<br>0<br>0<br>0<br>0<br>0<br>0<br>0 |     |
| D |                                                                                                                                                                                                                                                                                                                    |   |   |   | 501568 -1569<br>501568 -1469                                                                                                                                                                                                                                                                                                                                                                                                                                                                                                                                                                                                                                                                                                                                                                                                                                                                                                                                                                                                                                                                                                                                                                                                                                                                                                                                                                                                                                                                                                                                                                                                                                                                                                                                                                                                                                                                                                                                                                                                                                                                                                                                                                                                                                                                                                                                                                                                                                                                                                                                                    | 禄<br>GREEN<br>501568-1567<br>501568-1467                                                              | 青<br>BLU<br>501568-1549<br>501568-1449                                                       | JE<br>501568-1547<br>501568-1447                                                                             | 501568 -1529<br>501568 -1429                                                                                                 | 赤<br>RED<br>501568-1527<br>501568-1427                                                                               | 色<br>COLOR<br>15<br>14                                                                                           | D   |
|   |                                                                                                                                                                                                                                                                                                                    |   |   |   | 501568-1369<br>501568-1269<br>501568-1169<br>501568-1069<br>501568-0869<br>501568-0869<br>501568-0769                                                                                                                                                                                                                                                                                                                                                                                                                                                                                                                                                                                                                                                                                                                                                                                                                                                                                                                                                                                                                                                                                                                                                                                                                                                                                                                                                                                                                                                                                                                                                                                                                                                                                                                                                                                                                                                                                                                                                                                                                                                                                                                                                                                                                                                                                                                                                                                                                                                                           | 501568-1367<br>501568-1267<br>501568-1167<br>501568-1067<br>501568-0967<br>501568-0867<br>501568-0767 | 501568-1249<br>501568-1149<br>501568-1049<br>501568-0949<br>501568-0849<br>501568-0749       | 501568-1347<br>501568-1247<br>501568-1147<br>501568-1047<br>501568-0947<br>501568-0847<br>501568-0747        | 501568 -1329<br>501568 -1229<br>501568 -1129<br>501568 -1029<br>501568 -0929<br>501568 -0829<br>501568 -0729                 | 501568-1227<br>501568-1127<br>501568-027<br>501568-0927<br>501568-0827<br>501568-0827<br>501568-0727                 | 13<br>12<br>11<br>10<br>501568-***7<br>9<br>8<br>7                                                               | -   |
| С |                                                                                                                                                                                                                                                                                                                    |   |   |   | 501568-0669<br>CONNECTOR                                                                                                                                                                                                                                                                                                                                                                                                                                                                                                                                                                                                                                                                                                                                                                                                                                                                                                                                                                                                                                                                                                                                                                                                                                                                                                                                                                                                                                                                                                                                                                                                                                                                                                                                                                                                                                                                                                                                                                                                                                                                                                                                                                                                                                                                                                                                                                                                                                                                                                                                                        | 501568-0667<br>MATERIAL NO.                                                                           |                                                                                              | 501568-0647<br>MATERIAL NO.                                                                                  | 501568 -0629<br>CONNECTOR<br>501568 -1509<br>501568 -1409                                                                    | MATERIAL NO. 0<br>自然色<br>NATURAL<br>501568-1507                                                                      | 6<br>CKT, MODEL NO.<br>色<br>COLOR<br>15<br>14                                                                    | - C |
| в |                                                                                                                                                                                                                                                                                                                    |   |   |   |                                                                                                                                                                                                                                                                                                                                                                                                                                                                                                                                                                                                                                                                                                                                                                                                                                                                                                                                                                                                                                                                                                                                                                                                                                                                                                                                                                                                                                                                                                                                                                                                                                                                                                                                                                                                                                                                                                                                                                                                                                                                                                                                                                                                                                                                                                                                                                                                                                                                                                                                                                                 |                                                                                                       |                                                                                              |                                                                                                              | 501568 -1309<br>501568 -1209<br>501568 -1109<br>501568 -1009<br>501568 -0909<br>501568 -0809<br>501568 -0709<br>501568 -0709 | 501568-1307<br>501568-1207<br>501568-1007<br>501568-1007<br>501568-0907<br>501568-0807<br>501568-0707<br>501568-0607 | 13<br>12<br>11<br>10<br>501568-**07<br>9<br>8<br>7<br>6                                                          | в   |
|   | CONNECTOR MATERIAL NO. [CKT] MODEL NO.<br>GENERAL TOLERANCES<br>GENERAL TOLERANCES<br>GENERAL TOLERANCES<br>MM ONLY<br>DRAWN BY<br>DATE<br>10 UNDER<br>±<br>HIZUMURA 2005/1/26<br>WATERIA NO. [CKT] MODEL NO.<br>MM ONLY<br>MESKIN UNITS<br>DRAWN BY<br>DATE<br>1.0 WIRE TO BOARD CONN.<br>WAFER ASS'Y (1-ROW R/A) |   |   |   |                                                                                                                                                                                                                                                                                                                                                                                                                                                                                                                                                                                                                                                                                                                                                                                                                                                                                                                                                                                                                                                                                                                                                                                                                                                                                                                                                                                                                                                                                                                                                                                                                                                                                                                                                                                                                                                                                                                                                                                                                                                                                                                                                                                                                                                                                                                                                                                                                                                                                                                                                                                 |                                                                                                       |                                                                                              |                                                                                                              |                                                                                                                              |                                                                                                                      |                                                                                                                  |     |
| A |                                                                                                                                                                                                                                                                                                                    |   |   |   | REVISED<br>EC NO: J2006<br>DRWN:YA0Y461<br>DRWN:YA0Y461<br>DRWN:YA0Y461<br>DRWN:YA0Y461<br>DRWN:YA0Y461<br>DRWN:YA0Y461<br>DRWN:YA0Y461<br>DRWN:YA0Y461<br>DRWN:YA0Y461<br>DRWN:YA0Y461<br>DRWN:YA0Y461<br>DRWN:YA0Y461<br>DRWN:YA0Y461<br>DRWN:YA0Y461<br>DRWN:YA0Y461<br>DRWN:YA0Y461<br>DRWN:YA0Y461<br>DRWN:YA0Y461<br>DRWN:YA0Y461<br>DRWN:YA0Y461<br>DRWN:YA0Y461<br>DRWN:YA0Y461<br>DRWN:YA0Y461<br>DRWN:YA0Y461<br>DRWN:YA0Y461<br>DRWN:YA0Y461<br>DRWN:YA0Y461<br>DRWN:YA0Y461<br>DRWN:YA0Y461<br>DRWN:YA0Y461<br>DRWN:YA0Y461<br>DRWN:YA0Y461<br>DRWN:YA0Y461<br>DRWN:YA0Y461<br>DRWN:YA0Y461<br>DRWN:YA0Y461<br>DRWN:YA0Y461<br>DRWN:YA0Y461<br>DRWN:YA0Y461<br>DRWN:YA0Y461<br>DRWN:YA0Y461<br>DRWN:YA0Y461<br>DRWN:YA0Y461<br>DRWN:YA0Y461<br>DRWN:YA0Y461<br>DRWN:YA0Y461<br>DRWN:YA0Y461<br>DRWN:YA0Y461<br>DRWN:YA0Y461<br>DRWN:YA0Y461<br>DRWN:YA0Y461<br>DRWN:YA0Y461<br>DRWN:YA0Y461<br>DRWN:YA0Y461<br>DRWN:YA0Y461<br>DRWN:YA0Y461<br>DRWN:YA0Y461<br>DRWN:YA0Y461<br>DRWN:YA0Y461<br>DRWN:YA0Y461<br>DRWN:YA0Y461<br>DRWN:YA0Y461<br>DRWN:YA0Y461<br>DRWN:YA0Y461<br>DRWN:YA0Y461<br>DRWN:YA0Y461<br>DRWN:YA0Y461<br>DRWN:YA0Y461<br>DRWN:YA0Y461<br>DRWN:YA0Y461<br>DRWN:YA0Y461<br>DRWN:YA0Y461<br>DRWN:YA0Y461<br>DRWN:YA0Y461<br>DRWN:YA0Y461<br>DRWN:YA0Y461<br>DRWN:YA0Y461<br>DRWN:YA0Y461<br>DRWN:YA0Y461<br>DRWN:YA0Y461<br>DRWN:YA0Y461<br>DRWN:YA0Y461<br>DRWN:YA0Y461<br>DRWN:YA0Y461<br>DRWN:YA0Y461<br>DRWN:YA0Y461<br>DRWN:YA0Y461<br>DRWN:YA0Y461<br>DRWN:YA0Y461<br>DRWN:YA0Y461<br>DRWN:YA0Y461<br>DRWN:YA0Y461<br>DRWN:YA0Y461<br>DRWN:YA0Y461<br>DRWN:YA0Y461<br>DRWN:YA0Y461<br>DRWN:YA0Y461<br>DRWN:YA0Y461<br>DRWN:YA0Y461<br>DRWN:YA0Y461<br>DRWN:YA0Y461<br>DRWN:YA0Y461<br>DRWN:YA0Y461<br>DRWN:YA0Y461<br>DRWN:YA0Y461<br>DRWN:YA0Y461<br>DRWN:YA0Y461<br>DRWN:YA0Y461<br>DRWN:YA0Y461<br>DRWN:YA0Y461<br>DRWN:YA0Y461<br>DRWN:YA0Y461<br>DRWN:YA0Y461<br>DRWN:YA0Y461<br>DRWN:YA0Y461<br>DRWN:YA0Y461<br>DRWN<br>DRWN:YA0Y461<br>DRWN:YA0Y461<br>DRWN:YA0Y461<br>DRWN:YA0Y461<br>DRWN:YA0Y461<br>DRWN:YA0Y461<br>DRWN:YA0Y461<br>DRWN:YA0Y461<br>DRWN:YA0Y461<br>DRWN:YA0Y461<br>DRWN:YA0Y461<br>DRWN:YA0Y461<br>DRWN:YA0Y461<br>DRWN:YA0Y461<br>DRWN:YA0Y461<br>DRWN:YA0Y461<br>DRWN:YA0Y461<br>DRWN:YA0Y461<br>DRWN:YA0Y461<br>DRWN:YA0Y461<br>DRWN:YA0Y461<br>DRWN:YA0Y461<br>DRWN:YA0Y461<br>DRWN:YA0Y461<br>DRWN:YA0Y461<br>DRWN:YA0Y461<br>DRWN:YA0Y461<br>DRWN:YA0Y461<br>DRWN:YA0Y461<br>DRWN:YA0Y461<br>DRWN:YA0Y461<br>DRWN:YA0Y461<br>DRWN:YA0Y461<br>DRWN<br>DRWN<br>DRWN<br>DRWN<br>DRWN<br>DRWN<br>DRWN<br>DRWN | ULAR ±<br>AFT WHERE APPL<br>MUST REMAIN                                                               | ICABLE SE                                                                                    | 2005/1/2<br>BY DATE<br>2005/1/2<br>NO.<br>E TABLE                                                            | 26<br>26 molex M<br>DOCUMENT NO.<br>SD-5015                                                                                  | EMBTP PI                                                                                                             | KG<br>PORATED<br>SHEET NO.<br>3 OF 3                                                                             |     |
|   | 1b_frame_A3_J_ME_S<br>Rev. D 2004/04/02                                                                                                                                                                                                                                                                            | 9 | 8 | 7 | A 🙀                                                                                                                                                                                                                                                                                                                                                                                                                                                                                                                                                                                                                                                                                                                                                                                                                                                                                                                                                                                                                                                                                                                                                                                                                                                                                                                                                                                                                                                                                                                                                                                                                                                                                                                                                                                                                                                                                                                                                                                                                                                                                                                                                                                                                                                                                                                                                                                                                                                                                                                                                                             | WITHIN DIMENSIO                                                                                       |                                                                                              | DRPORATED AND                                                                                                |                                                                                                                              | BE USED WITHOUT                                                                                                      |                                                                                                                  |     |