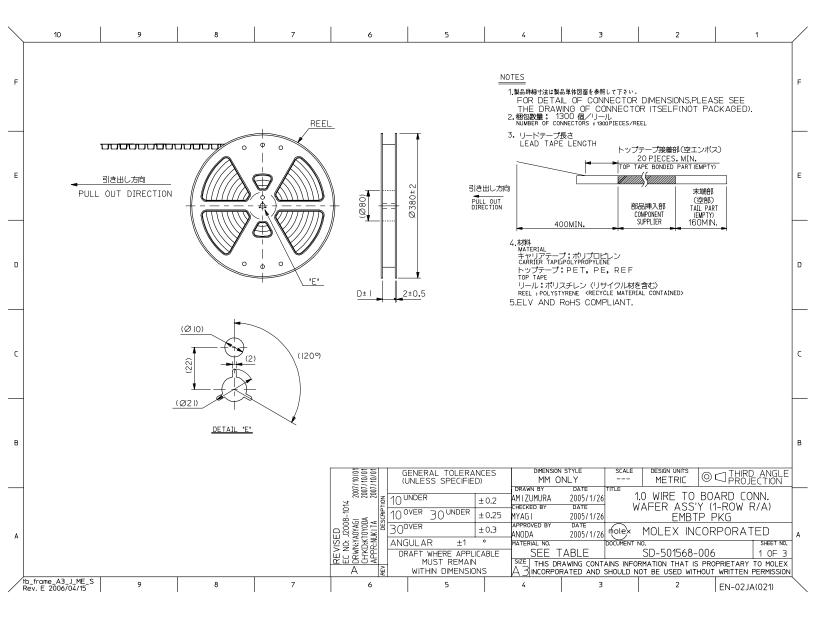

|   | 10                                                                                                                                                                                                                                                                                                                 | 9 | 8 | 7 | 6                                                                                                                                                                                                                                                                                                                                                                                                                                                                                                                                                                                                                                                                                                                                                                                                                                                                                                                                                                                                                                                                                                                                                                                                                                                                                                                                                                                                                                                                                                                                                                                                                                                                                                                                                                                                                                                                                                                                                                                                                                                                                                                                                                                                                                                                                                                                                                                                                                                                                                                                                                               | 5                                                                                                     | 4                                                                                            |                                                                                                              | 3                                                                                                                            | 2                                                                                                                    | 1                                                                                                                |     |
|---|--------------------------------------------------------------------------------------------------------------------------------------------------------------------------------------------------------------------------------------------------------------------------------------------------------------------|---|---|---|---------------------------------------------------------------------------------------------------------------------------------------------------------------------------------------------------------------------------------------------------------------------------------------------------------------------------------------------------------------------------------------------------------------------------------------------------------------------------------------------------------------------------------------------------------------------------------------------------------------------------------------------------------------------------------------------------------------------------------------------------------------------------------------------------------------------------------------------------------------------------------------------------------------------------------------------------------------------------------------------------------------------------------------------------------------------------------------------------------------------------------------------------------------------------------------------------------------------------------------------------------------------------------------------------------------------------------------------------------------------------------------------------------------------------------------------------------------------------------------------------------------------------------------------------------------------------------------------------------------------------------------------------------------------------------------------------------------------------------------------------------------------------------------------------------------------------------------------------------------------------------------------------------------------------------------------------------------------------------------------------------------------------------------------------------------------------------------------------------------------------------------------------------------------------------------------------------------------------------------------------------------------------------------------------------------------------------------------------------------------------------------------------------------------------------------------------------------------------------------------------------------------------------------------------------------------------------|-------------------------------------------------------------------------------------------------------|----------------------------------------------------------------------------------------------|--------------------------------------------------------------------------------------------------------------|------------------------------------------------------------------------------------------------------------------------------|----------------------------------------------------------------------------------------------------------------------|------------------------------------------------------------------------------------------------------------------|-----|
| F |                                                                                                                                                                                                                                                                                                                    |   |   |   |                                                                                                                                                                                                                                                                                                                                                                                                                                                                                                                                                                                                                                                                                                                                                                                                                                                                                                                                                                                                                                                                                                                                                                                                                                                                                                                                                                                                                                                                                                                                                                                                                                                                                                                                                                                                                                                                                                                                                                                                                                                                                                                                                                                                                                                                                                                                                                                                                                                                                                                                                                                 |                                                                                                       |                                                                                              |                                                                                                              |                                                                                                                              |                                                                                                                      |                                                                                                                  | F   |
|   |                                                                                                                                                                                                                                                                                                                    |   |   |   |                                                                                                                                                                                                                                                                                                                                                                                                                                                                                                                                                                                                                                                                                                                                                                                                                                                                                                                                                                                                                                                                                                                                                                                                                                                                                                                                                                                                                                                                                                                                                                                                                                                                                                                                                                                                                                                                                                                                                                                                                                                                                                                                                                                                                                                                                                                                                                                                                                                                                                                                                                                 | *<br>VIOLET                                                                                           | 稽<br>ORAI                                                                                    | NGE                                                                                                          |                                                                                                                              | 茶<br>BROWN                                                                                                           | 色<br>COLOR                                                                                                       | _   |
| E |                                                                                                                                                                                                                                                                                                                    |   |   |   | 501568-1599<br>501568-1499<br>501568-1399<br>501568-1299<br>501568-1199<br>501568-1099                                                                                                                                                                                                                                                                                                                                                                                                                                                                                                                                                                                                                                                                                                                                                                                                                                                                                                                                                                                                                                                                                                                                                                                                                                                                                                                                                                                                                                                                                                                                                                                                                                                                                                                                                                                                                                                                                                                                                                                                                                                                                                                                                                                                                                                                                                                                                                                                                                                                                          | 501568-1597<br>501568-1497<br>501568-1397<br>501568-1397<br>501568-1297<br>501568-1197<br>501568-1097 | 501568 -1589<br>501568 -1489<br>501568 -1489<br>501568 -1389<br>501568 -1289<br>501568 -1189 | 501568 -1587<br>501568 -1487<br>501568 -1487<br>501568 -1387<br>501568 -1287<br>501568 -1187<br>501568 -1087 | 501568 -1579<br>501568 -1479<br>501568 -1379<br>501568 -1379<br>501568 -1279<br>501568 -1179<br>501568 -1079                 | 501568-1577<br>501568-1477<br>501568-1377<br>501568-1377<br>501568-1277<br>501568-1177                               | 15<br>14<br>13<br>12<br>11 501568-***7                                                                           | E   |
|   |                                                                                                                                                                                                                                                                                                                    |   |   |   | 501568-1099<br>501568-0999<br>501568-0899<br>501568-0799<br>501568-0799<br>501568-0699<br>CONNECTOR                                                                                                                                                                                                                                                                                                                                                                                                                                                                                                                                                                                                                                                                                                                                                                                                                                                                                                                                                                                                                                                                                                                                                                                                                                                                                                                                                                                                                                                                                                                                                                                                                                                                                                                                                                                                                                                                                                                                                                                                                                                                                                                                                                                                                                                                                                                                                                                                                                                                             | 501568-0997<br>501568-0997<br>501568-0897<br>501568-0797<br>501568-0697<br>MATERIAL NO,               | 501568-0989<br>501568-0889<br>501568-0789<br>501568-0689                                     | 501568-1087<br>501568-0987<br>501568-0887<br>501568-0787<br>501568-0687<br>MATERIAL NO.                      | 501568-1079<br>501568-0979<br>501568-0879<br>501568-0879<br>501568-0679<br>CONNECTOR                                         | 501568-0977<br>501568-0877<br>501568-0777<br>501568-0677                                                             | 10<br>9<br>8<br>7<br>6<br>0<br>0<br>0<br>0<br>0<br>0<br>0<br>0<br>0<br>0<br>0<br>0<br>0<br>0<br>0<br>0<br>0<br>0 |     |
| D |                                                                                                                                                                                                                                                                                                                    |   |   |   | 501568 -1569<br>501568 -1469                                                                                                                                                                                                                                                                                                                                                                                                                                                                                                                                                                                                                                                                                                                                                                                                                                                                                                                                                                                                                                                                                                                                                                                                                                                                                                                                                                                                                                                                                                                                                                                                                                                                                                                                                                                                                                                                                                                                                                                                                                                                                                                                                                                                                                                                                                                                                                                                                                                                                                                                                    | 禄<br>GREEN<br>501568-1567<br>501568-1467                                                              | 青<br>BLU<br>501568-1549<br>501568-1449                                                       | JE<br>501568-1547<br>501568-1447                                                                             | 501568 -1529<br>501568 -1429                                                                                                 | 赤<br>RED<br>501568-1527<br>501568-1427                                                                               | 色<br>COLOR<br>15<br>14                                                                                           | D   |
|   |                                                                                                                                                                                                                                                                                                                    |   |   |   | 501568-1369<br>501568-1269<br>501568-1169<br>501568-1069<br>501568-0869<br>501568-0869<br>501568-0769                                                                                                                                                                                                                                                                                                                                                                                                                                                                                                                                                                                                                                                                                                                                                                                                                                                                                                                                                                                                                                                                                                                                                                                                                                                                                                                                                                                                                                                                                                                                                                                                                                                                                                                                                                                                                                                                                                                                                                                                                                                                                                                                                                                                                                                                                                                                                                                                                                                                           | 501568-1367<br>501568-1267<br>501568-1167<br>501568-1067<br>501568-0967<br>501568-0867<br>501568-0767 | 501568-1249<br>501568-1149<br>501568-1049<br>501568-0949<br>501568-0849<br>501568-0749       | 501568-1347<br>501568-1247<br>501568-1147<br>501568-1047<br>501568-0947<br>501568-0847<br>501568-0747        | 501568 -1329<br>501568 -1229<br>501568 -1129<br>501568 -1029<br>501568 -0929<br>501568 -0829<br>501568 -0729                 | 501568-1227<br>501568-1127<br>501568-027<br>501568-0927<br>501568-0827<br>501568-0827<br>501568-0727                 | 13<br>12<br>11<br>10<br>501568-***7<br>9<br>8<br>7                                                               | -   |
| С |                                                                                                                                                                                                                                                                                                                    |   |   |   | 501568-0669<br>CONNECTOR                                                                                                                                                                                                                                                                                                                                                                                                                                                                                                                                                                                                                                                                                                                                                                                                                                                                                                                                                                                                                                                                                                                                                                                                                                                                                                                                                                                                                                                                                                                                                                                                                                                                                                                                                                                                                                                                                                                                                                                                                                                                                                                                                                                                                                                                                                                                                                                                                                                                                                                                                        | 501568-0667<br>MATERIAL NO.                                                                           |                                                                                              | 501568-0647<br>MATERIAL NO.                                                                                  | 501568 -0629<br>CONNECTOR<br>501568 -1509<br>501568 -1409                                                                    | MATERIAL NO. 0<br>自然色<br>NATURAL<br>501568-1507                                                                      | 6<br>CKT, MODEL NO.<br>色<br>COLOR<br>15<br>14                                                                    | - C |
| в |                                                                                                                                                                                                                                                                                                                    |   |   |   |                                                                                                                                                                                                                                                                                                                                                                                                                                                                                                                                                                                                                                                                                                                                                                                                                                                                                                                                                                                                                                                                                                                                                                                                                                                                                                                                                                                                                                                                                                                                                                                                                                                                                                                                                                                                                                                                                                                                                                                                                                                                                                                                                                                                                                                                                                                                                                                                                                                                                                                                                                                 |                                                                                                       |                                                                                              |                                                                                                              | 501568 -1309<br>501568 -1209<br>501568 -1109<br>501568 -1009<br>501568 -0909<br>501568 -0809<br>501568 -0709<br>501568 -0709 | 501568-1307<br>501568-1207<br>501568-1007<br>501568-1007<br>501568-0907<br>501568-0807<br>501568-0707<br>501568-0607 | 13<br>12<br>11<br>10<br>501568-**07<br>9<br>8<br>7<br>6                                                          | в   |
|   | CONNECTOR MATERIAL NO. [CKT] MODEL NO.<br>GENERAL TOLERANCES<br>GENERAL TOLERANCES<br>GENERAL TOLERANCES<br>MM ONLY<br>DRAWN BY<br>DATE<br>10 UNDER<br>±<br>HIZUMURA 2005/1/26<br>WATERIA NO. [CKT] MODEL NO.<br>MM ONLY<br>MESKIN UNITS<br>DRAWN BY<br>DATE<br>1.0 WIRE TO BOARD CONN.<br>WAFER ASS'Y (1-ROW R/A) |   |   |   |                                                                                                                                                                                                                                                                                                                                                                                                                                                                                                                                                                                                                                                                                                                                                                                                                                                                                                                                                                                                                                                                                                                                                                                                                                                                                                                                                                                                                                                                                                                                                                                                                                                                                                                                                                                                                                                                                                                                                                                                                                                                                                                                                                                                                                                                                                                                                                                                                                                                                                                                                                                 |                                                                                                       |                                                                                              |                                                                                                              |                                                                                                                              |                                                                                                                      |                                                                                                                  |     |
| A |                                                                                                                                                                                                                                                                                                                    |   |   |   | REVISED<br>EC NO: J2006<br>DRWN:YA0Y461<br>DRWN:YA0Y461<br>DRWN:YA0Y461<br>DRWN:YA0Y461<br>DRWN:YA0Y461<br>DRWN:YA0Y461<br>DRWN:YA0Y461<br>DRWN:YA0Y461<br>DRWN:YA0Y461<br>DRWN:YA0Y461<br>DRWN:YA0Y461<br>DRWN:YA0Y461<br>DRWN:YA0Y461<br>DRWN:YA0Y461<br>DRWN:YA0Y461<br>DRWN:YA0Y461<br>DRWN:YA0Y461<br>DRWN:YA0Y461<br>DRWN:YA0Y461<br>DRWN:YA0Y461<br>DRWN:YA0Y461<br>DRWN:YA0Y461<br>DRWN:YA0Y461<br>DRWN:YA0Y461<br>DRWN:YA0Y461<br>DRWN:YA0Y461<br>DRWN:YA0Y461<br>DRWN:YA0Y461<br>DRWN:YA0Y461<br>DRWN:YA0Y461<br>DRWN:YA0Y461<br>DRWN:YA0Y461<br>DRWN:YA0Y461<br>DRWN:YA0Y461<br>DRWN:YA0Y461<br>DRWN:YA0Y461<br>DRWN:YA0Y461<br>DRWN:YA0Y461<br>DRWN:YA0Y461<br>DRWN:YA0Y461<br>DRWN:YA0Y461<br>DRWN:YA0Y461<br>DRWN:YA0Y461<br>DRWN:YA0Y461<br>DRWN:YA0Y461<br>DRWN:YA0Y461<br>DRWN:YA0Y461<br>DRWN:YA0Y461<br>DRWN:YA0Y461<br>DRWN:YA0Y461<br>DRWN:YA0Y461<br>DRWN:YA0Y461<br>DRWN:YA0Y461<br>DRWN:YA0Y461<br>DRWN:YA0Y461<br>DRWN:YA0Y461<br>DRWN:YA0Y461<br>DRWN:YA0Y461<br>DRWN:YA0Y461<br>DRWN:YA0Y461<br>DRWN:YA0Y461<br>DRWN:YA0Y461<br>DRWN:YA0Y461<br>DRWN:YA0Y461<br>DRWN:YA0Y461<br>DRWN:YA0Y461<br>DRWN:YA0Y461<br>DRWN:YA0Y461<br>DRWN:YA0Y461<br>DRWN:YA0Y461<br>DRWN:YA0Y461<br>DRWN:YA0Y461<br>DRWN:YA0Y461<br>DRWN:YA0Y461<br>DRWN:YA0Y461<br>DRWN:YA0Y461<br>DRWN:YA0Y461<br>DRWN:YA0Y461<br>DRWN:YA0Y461<br>DRWN:YA0Y461<br>DRWN:YA0Y461<br>DRWN:YA0Y461<br>DRWN:YA0Y461<br>DRWN:YA0Y461<br>DRWN:YA0Y461<br>DRWN:YA0Y461<br>DRWN:YA0Y461<br>DRWN:YA0Y461<br>DRWN:YA0Y461<br>DRWN:YA0Y461<br>DRWN:YA0Y461<br>DRWN:YA0Y461<br>DRWN:YA0Y461<br>DRWN:YA0Y461<br>DRWN:YA0Y461<br>DRWN:YA0Y461<br>DRWN:YA0Y461<br>DRWN:YA0Y461<br>DRWN:YA0Y461<br>DRWN:YA0Y461<br>DRWN:YA0Y461<br>DRWN:YA0Y461<br>DRWN:YA0Y461<br>DRWN:YA0Y461<br>DRWN:YA0Y461<br>DRWN:YA0Y461<br>DRWN:YA0Y461<br>DRWN:YA0Y461<br>DRWN:YA0Y461<br>DRWN:YA0Y461<br>DRWN:YA0Y461<br>DRWN:YA0Y461<br>DRWN:YA0Y461<br>DRWN:YA0Y461<br>DRWN:YA0Y461<br>DRWN:YA0Y461<br>DRWN<br>DRWN:YA0Y461<br>DRWN:YA0Y461<br>DRWN:YA0Y461<br>DRWN:YA0Y461<br>DRWN:YA0Y461<br>DRWN:YA0Y461<br>DRWN:YA0Y461<br>DRWN:YA0Y461<br>DRWN:YA0Y461<br>DRWN:YA0Y461<br>DRWN:YA0Y461<br>DRWN:YA0Y461<br>DRWN:YA0Y461<br>DRWN:YA0Y461<br>DRWN:YA0Y461<br>DRWN:YA0Y461<br>DRWN:YA0Y461<br>DRWN:YA0Y461<br>DRWN:YA0Y461<br>DRWN:YA0Y461<br>DRWN:YA0Y461<br>DRWN:YA0Y461<br>DRWN:YA0Y461<br>DRWN:YA0Y461<br>DRWN:YA0Y461<br>DRWN:YA0Y461<br>DRWN:YA0Y461<br>DRWN:YA0Y461<br>DRWN:YA0Y461<br>DRWN:YA0Y461<br>DRWN:YA0Y461<br>DRWN:YA0Y461<br>DRWN:YA0Y461<br>DRWN<br>DRWN<br>DRWN<br>DRWN<br>DRWN<br>DRWN<br>DRWN<br>DRWN | ULAR ±<br>AFT WHERE APPL<br>MUST REMAIN                                                               | ICABLE SE                                                                                    | 2005/1/2<br>BY DATE<br>2005/1/2<br>NO.<br>E TABLE                                                            | 26<br>26 molex M<br>DOCUMENT NO.<br>SD-5015                                                                                  | EMBTP PI                                                                                                             | KG<br>PORATED<br>SHEET NO.<br>3 OF 3                                                                             |     |
|   | 1b_frame_A3_J_ME_S<br>Rev. D 2004/04/02                                                                                                                                                                                                                                                                            | 9 | 8 | 7 | A 🙀                                                                                                                                                                                                                                                                                                                                                                                                                                                                                                                                                                                                                                                                                                                                                                                                                                                                                                                                                                                                                                                                                                                                                                                                                                                                                                                                                                                                                                                                                                                                                                                                                                                                                                                                                                                                                                                                                                                                                                                                                                                                                                                                                                                                                                                                                                                                                                                                                                                                                                                                                                             | WITHIN DIMENSIO                                                                                       |                                                                                              | DRPORATED AND                                                                                                |                                                                                                                              | BE USED WITHOUT                                                                                                      |                                                                                                                  |     |