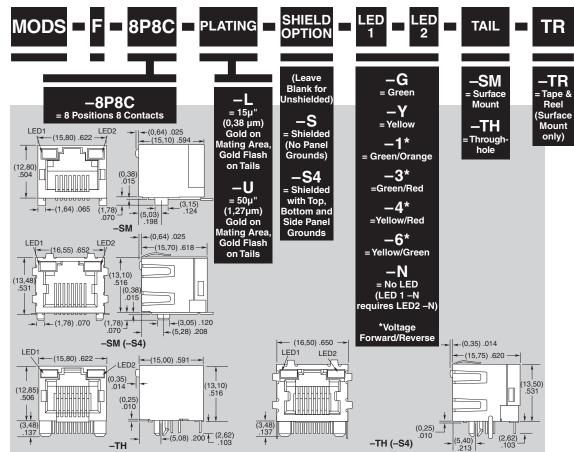

**MODS-F SERIES** 

## SINGLE RIGHT ANGLE MOD JACK WITH LED

## **SPECIFICATIONS**

For complete specifications and recommended PCB layouts see www.samtec.com?MODS-F

Insulator Material: Nylon 46 (For both -SM and -TH) Contact Material: Phosphor Bronze Shield Material: