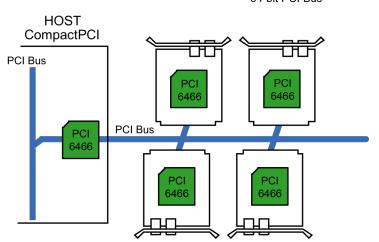

# Adaptive High Performance Asynchronous 66MHz, 64-bit, PCI-to-PCI Bridge for Servers, Storage, DSP, Telecommunication, Networking and Embedded Applications

PLX's FastLane<sup>TM</sup> PCI 6466 is a 64-Bit PCI-to-PCI bridge designed for high performance, high availability applications, frequency conversions from a faster PCI to a slower PCI bus, address remapping, high availability hot swap, and universal system-to-system bridging.