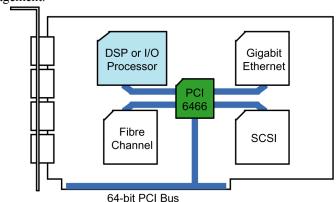

# Adaptive High Performance Asynchronous 66MHz, 64-bit, PCI-to-PCI Bridge for Servers, Storage, DSP, Telecommunication, Networking and Embedded Applications

PLX's FastLane<sup>TM</sup> PCI 6466 is a 64-Bit PCI-to-PCI bridge designed for high performance, high availability applications, frequency conversions from a faster PCI to a slower PCI bus, address remapping, high availability hot swap, and universal system-to-system bridging.

The FastLane<sup>TM</sup> PCI 6466 includes sophisticated buffer management and buffer configuration options designed to provide customizable performance for efficient processor bridging. The PCI 6466 allows up to 2KB prefetch during each PCI read and timed FIFO flush management.