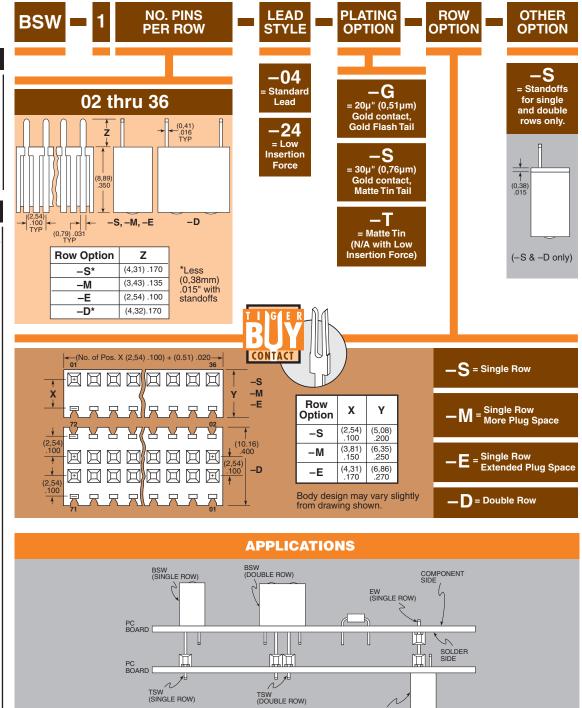

## BOTTOM MOUNT STRIPS BSW SERIES

Mates with: TSW, MTSW, MTLW, EW, ZW, TSM

## **FEATURES**

- Bottom mount socket strips accept .025" SQ terminals.
- Ideal for soldering and plugging from the same side of the board.
- For low profile connections and high temperature soldering.

## **SPECIFICATIONS**

For complete specifications and recommended PCB layouts see www.samtec.com?BSW

Insulator Material: Black High Temperature Thermoplastic ( ) Insulation Resistance 5000 M $\Omega$  min

Contact Material: Phosphor Bronze Plating: Au or Sn over 50μ" (1,27μm) Ni Current Rating:

Operating Temp Range: -55°C to +125°C with Gold -55°C to +105°C with Tin Withstanding Voltage: 1000 VRMS @ 60 Hz

Contact Resistance: 10 m $\Omega$  max

Insertion Depth: (3,68mm) .145" to (6,35mm) .250" Insertion Force: (Single contact only) (–S plating) Standard = 8oz (2,23N) avg. Low Insertion Force = 3oz

(0,83N) avg. Withdrawal Force: (Single contact only) -S plating) Standard = 8oz (2,23N) avg. Low Insertion Force = 3oz (0,83N) avg. RoHS Compliant: