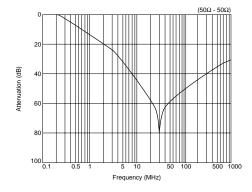

n in electronics equipment such as computers and Dc motors and in electronics systems installed in cars such as car audio equipment and engine controllers.



(in mm)

| Part Number  | Rated<br>Voltage<br>(Vdc) | Varistor Voltage<br>(Vdc) | Capacitance<br>(pF) | Rated<br>Current<br>(A) | Operating<br>Temperature Range<br>(°C) |
|--------------|---------------------------|---------------------------|---------------------|-------------------------|----------------------------------------|
| VFS9VD31B223 | 12                        | 22 +20%,-20%              | 22000 +50%,-20%     | 7                       | -40 to 100                             |

Rated current: 6A (Taping Type)/7A (Bulk Type)

Please refer to Part Numbering for Type and Length of Lead.

### Insertion Loss Characteristics



## ■ Voltage-Current Characteristics