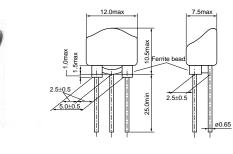

(in mm)

| Part Number  | Rated<br>Voltage<br>(Vdc) | Varistor Voltage<br>(Vdc) | Capacitance<br>(pF) | Rated<br>Current<br>(A) | Operating<br>Temperature Range<br>(°C) |
|--------------|---------------------------|---------------------------|---------------------|-------------------------|----------------------------------------|
| VFS9VD31B223 | 12                        | 22 +20%,-20%              | 22000 +50%,-20%     | 7                       | -40 to 100                             |

Rated current: 6A (Taping Type)/7A (Bulk Type)

Please refer to Part Numbering for Type and Length of Lead.