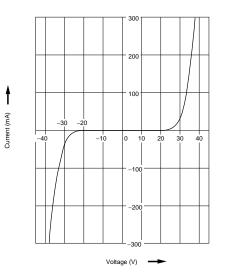

ters and Dc motors and in electronics systems installed in cars such as car audio equipment and engine controllers.



(in mm)

| Part Number  | Rated<br>Voltage<br>(Vdc) | Varistor Voltage<br>(Vdc) | Capacitance<br>(pF) | Rated<br>Current<br>(A) | Operating<br>Temperature Range<br>(°C) |
|--------------|---------------------------|---------------------------|---------------------|-------------------------|----------------------------------------|
| VFS9VD31B223 | 12                        | 22 +20%,-20%              | 22000 +50%,-20%     | 7                       | -40 to 100                             |

Rated current: 6A (Taping Type)/7A (Bulk Type)

Please refer to Part Numbering for Type and Length of Lead.

### Insertion Loss Characteristics



## ■ Voltage-Current Characteristics