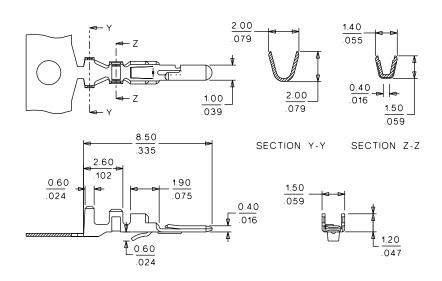

## **CATALOG DRAWING (FOR REFERENCE ONLY)**

#### Physical

Contact: Phosphor Bronze

Plating: Tin

Wire Range: 24 to 28 AWG

Insulation Diameter: 1.15mm dia. max. Strip Length: 1.70 to 2.30mm

50012