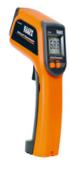

## 12:1 Infrared Thermometer

- 12:1 Spot Ratio allows quick checks of all types of environments, hazardous extreme temperature ranges, or remote areas.
- Temperature range of -58 to 1000°F (-50 to 538° C).
- Max/Min/Average/Differential.
- Backlit Display.

Pictured: IR1000

Cat. No.

Batteries

**Overall Length** 

Weight Per (oz.)

3.9

7.0 " 2 x AA

IR1000 All dimensions are in inches and (millimeters) except where indicated.