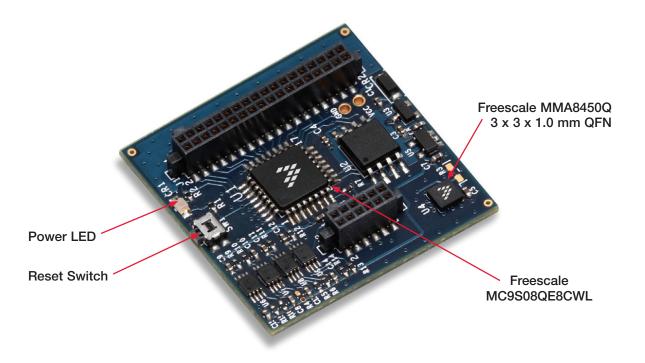

## LFSTBEB8450 Quick Start Guide

Unpack the board.
Verify package contents
according to the kit Web

site: www.freescale.com/ sensortoolbox

Assemble the hardware by connecting a development board to the interface board. This board is intended for use with an Accelerometer Interface Board, purchased separately. More information can be found on the Web site.