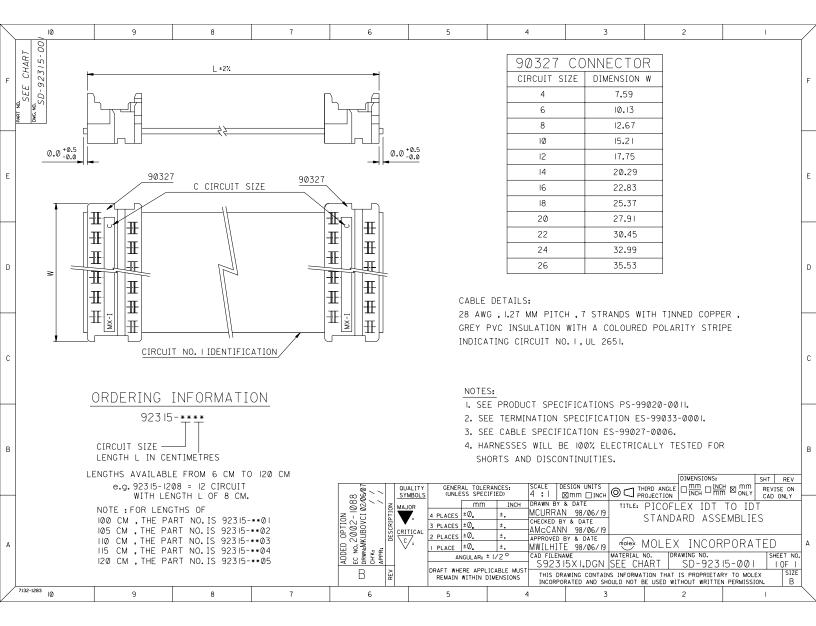

3D Model Product Specification PS-99020-0011 (PDF)
Drawing (PDF) RoHS Certificate of Compliance (PDF)

General

Product Family Cable Assemblies

Series 9231

Connector to Connector Picoflex® IDT-to-IDT

 Overview
 picoflex

**Material Info** 

**Reference - Drawing Numbers** 

Product Specification PS-99020-0011 Sales Drawing SD-92315-001 Series image - Reference only

China RoHS

EU RoHS ELV and RoHS Compliant

REACH SVHC Not Reviewed Halogen-Free