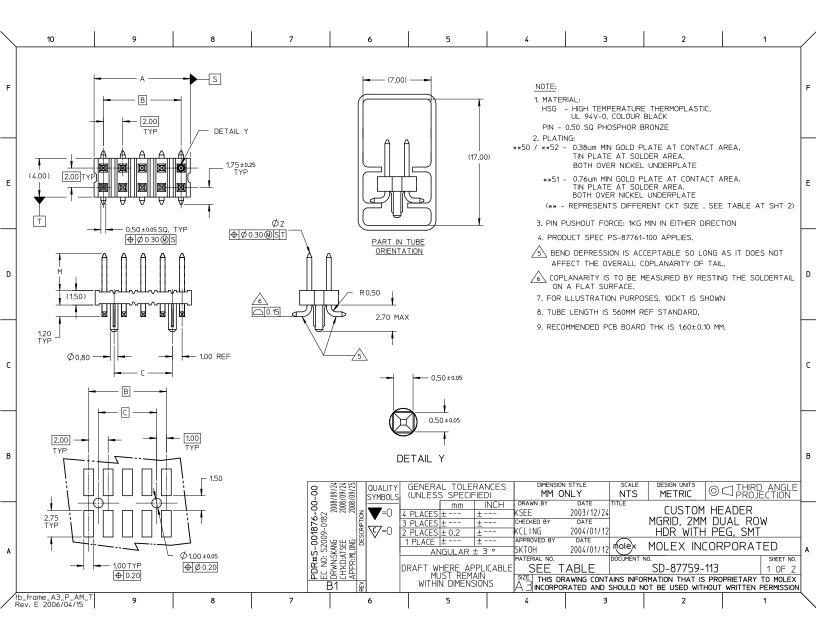

## **Reference - Drawing Numbers**

Packaging Specification PK-89990-475 Product Specification PS-87761-100 Sales Drawing SD-87759-113

This document was generated on 05/25/2010

PLEASE CHECK WWW.MOLEX.COM FOR LATEST PART INFORMATION