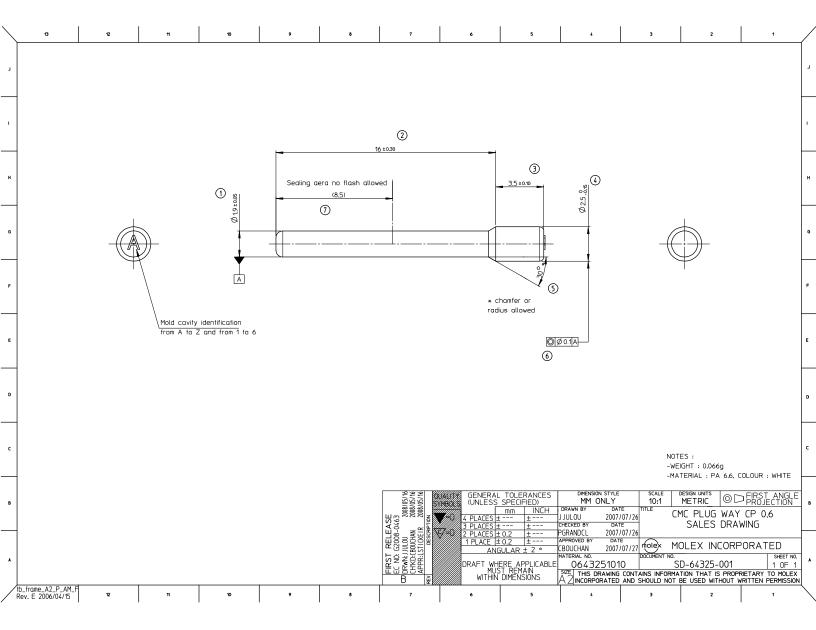

<u>Drawing (PDF)</u> <u>RoHS Certificate of Compliance (PDF)</u>

General

Product Family Crimp Housings

Series <u>64325</u>

Comments For additional details please refer to Application Tooling

Spec of Relevant CMC Connector.

Temperature Range - Operating -40°C to +125°C

**Material Info** 

**Reference - Drawing Numbers** 

Application Specification AS-500993-002, AS-64321-001, AS-98993-011

Packaging Specification PK-64325-001
Product Specification RPS-500993-001
Sales Drawing SD-64325-001