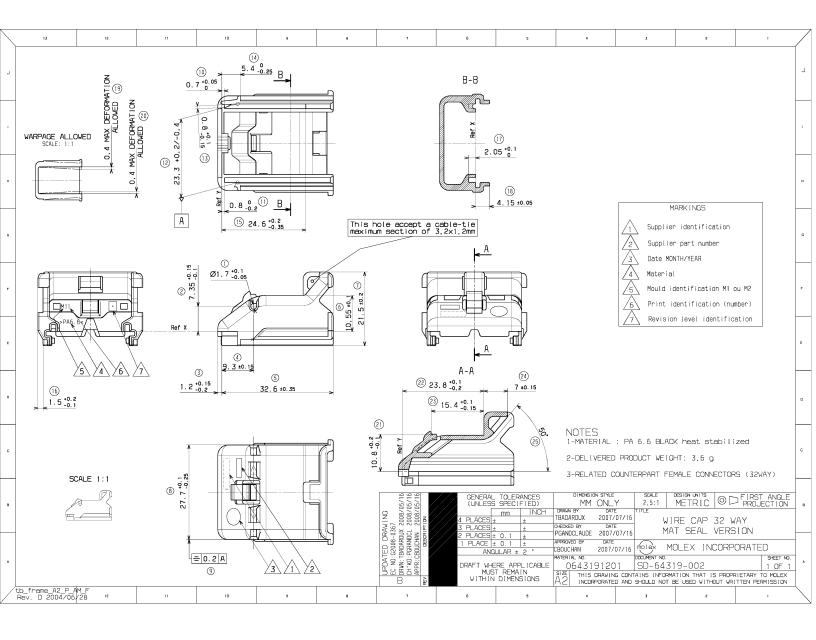

Polarized to Mating Part N/A Stackable No

Temperature Range - Operating -40°C to +125°C

**Material Info** 

**Reference - Drawing Numbers** 

Application Specification AS-64319-001, AS-98993-011

Packaging Specification PK-64319-002
Product Specification PS-64319-001

Sales Drawing SD-64319-002, SD-98993-004

Series image - Reference only

China RoHS

EU RoHS
ELV and RoHS
Compliant
REACH SVHC

REACH SVHC
Contains SVHC: No
Halogen-Free

Status Halogen-Free

Need more information on product environmental compliance?