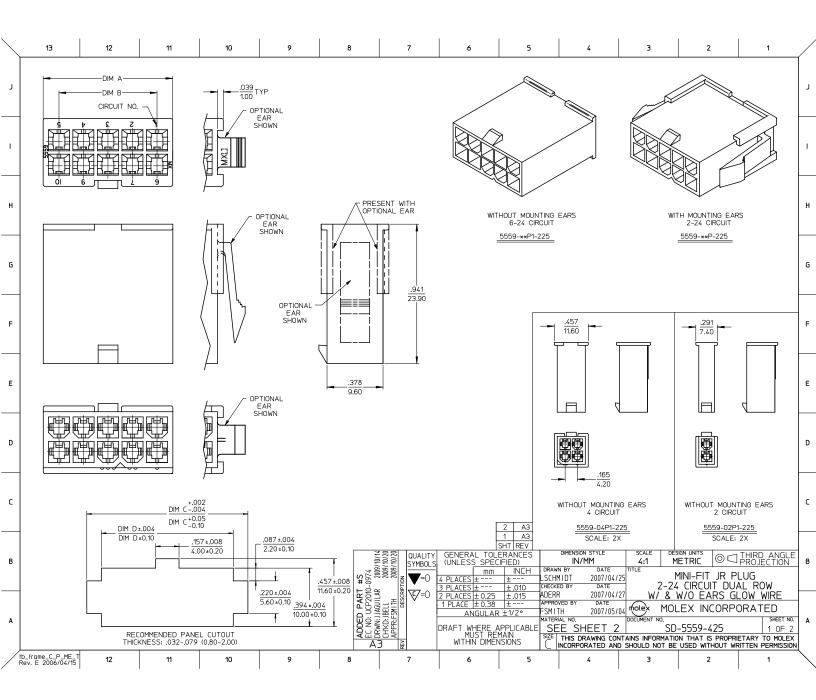

This document was generated on 05/19/2010 PLEASE CHECK WWW.MOLEX.COM FOR LATEST PART INFORMATION

| De a Numb                    |                            |                                                       |                                                |  |  |  |  |  |
|------------------------------|----------------------------|-------------------------------------------------------|------------------------------------------------|--|--|--|--|--|
| Part Number:                 | <u>0050361716</u>          |                                                       |                                                |  |  |  |  |  |
| Status:                      | Active                     |                                                       |                                                |  |  |  |  |  |
|                              |                            |                                                       |                                                |  |  |  |  |  |
| Overview:                    | <u>minifit_jr</u>          |                                                       |                                                |  |  |  |  |  |
| Description:                 |                            | t Jr.™ Plug Housing, Dual Row, with Panel Mount Ears, |                                                |  |  |  |  |  |
|                              | PA Polyamide Nylon 6/6, UL | 94V-0, 8 Circuits, Glow Wire Compatible               |                                                |  |  |  |  |  |
|                              |                            |                                                       |                                                |  |  |  |  |  |
| Documents:                   |                            |                                                       |                                                |  |  |  |  |  |
|                              |                            | Product Specification DS FFF6 001 (DDE)               |                                                |  |  |  |  |  |
| <u>3D Model</u>              |                            | Product Specification PS-5556-001 (PDF)               |                                                |  |  |  |  |  |
| Drawing (PDF)                |                            | RoHS Certificate of Compliance (PDF)                  |                                                |  |  |  |  |  |
|                              |                            |                                                       | Series                                         |  |  |  |  |  |
| General                      |                            |                                                       | image - Reference only                         |  |  |  |  |  |
| Product Family               |                            | Crimp Housings                                        |                                                |  |  |  |  |  |
| Series                       |                            |                                                       | EU RoHS China RoHS                             |  |  |  |  |  |
|                              |                            | <u>5559</u>                                           | ELV and RoHS                                   |  |  |  |  |  |
| Comments                     |                            | Current = 13A max. per circuit when header is mated   |                                                |  |  |  |  |  |
|                              |                            | to a receptacle loaded with 45750 series terminals    | Compliant                                      |  |  |  |  |  |
|                              |                            | crimped to 16 AWG wire See Molex product              | REACH SVHC                                     |  |  |  |  |  |
|                              |                            | specification PS-45750-001 for additional current de- | Contains SVHC: No                              |  |  |  |  |  |
|                              |                            | rating information.                                   | Halogen-Free                                   |  |  |  |  |  |
| Overview                     |                            | minifit_jr                                            | Status                                         |  |  |  |  |  |
| Product Name                 |                            |                                                       | Halogen-Free                                   |  |  |  |  |  |
| 1 Toddot Name                |                            |                                                       | Need more information on product               |  |  |  |  |  |
| Physical                     |                            |                                                       | environmental compliance?                      |  |  |  |  |  |
|                              |                            | No                                                    | environmental compliance?                      |  |  |  |  |  |
| Breakaway                    |                            | No                                                    | Email productcompliance@molex.com              |  |  |  |  |  |
| Circuits (maximum)           |                            | 8                                                     | For a multiple part number RoHS Certificate of |  |  |  |  |  |
| Color - Resin                |                            | Black                                                 |                                                |  |  |  |  |  |
| Gender                       |                            | Plug                                                  | Compliance, <u>click here</u>                  |  |  |  |  |  |
| Glow-Wire Compliant          |                            | Yes                                                   | Please visit the Contact Us section for any    |  |  |  |  |  |
| Keying to Mating Part        |                            | None                                                  |                                                |  |  |  |  |  |
| Lock to Mating Part          |                            | Yes                                                   | non-product compliance questions.              |  |  |  |  |  |
| Material - Resin             |                            | Nylon                                                 |                                                |  |  |  |  |  |
| Number of Rows               |                            | 2                                                     |                                                |  |  |  |  |  |
| Packaging Type               |                            | Bag                                                   |                                                |  |  |  |  |  |
| Panel Mount                  |                            | Yes                                                   | Search Parts in this Series                    |  |  |  |  |  |
|                              |                            |                                                       | 5559Series                                     |  |  |  |  |  |
| Pitch - Mating Interfac      |                            | 0.165 ln                                              |                                                |  |  |  |  |  |
| Pitch - Mating Interfac      |                            | 4.20 mm                                               |                                                |  |  |  |  |  |
| Pitch - Term. Interface (in) |                            | 0.165 ln                                              | Mates With                                     |  |  |  |  |  |
| Pitch - Term. Interface      |                            | 4.20 mm                                               | 5557 Receptacle Housing                        |  |  |  |  |  |
| Polarized to Mating Pa       | art                        | Yes                                                   |                                                |  |  |  |  |  |
| Ports                        |                            | 1                                                     | Use With                                       |  |  |  |  |  |
| Stackable                    |                            | No                                                    | 5558 Male Terminal                             |  |  |  |  |  |
| Temperature Range -          | Operating                  | -40°C to +105°C                                       |                                                |  |  |  |  |  |
| 1                            |                            |                                                       |                                                |  |  |  |  |  |
| Electrical                   |                            |                                                       |                                                |  |  |  |  |  |
| Current - Maximum pe         | er Contact                 | 13A                                                   |                                                |  |  |  |  |  |
|                              | Conduct                    |                                                       |                                                |  |  |  |  |  |
| Material Info                |                            |                                                       |                                                |  |  |  |  |  |
| Old Part Number              |                            | 5559-08P-225                                          |                                                |  |  |  |  |  |
|                              |                            | JJJJ-UUI -22J                                         |                                                |  |  |  |  |  |
| Reference - Draw             | ing Numbers                |                                                       |                                                |  |  |  |  |  |
|                              | 0                          |                                                       |                                                |  |  |  |  |  |
| Packaging Specification      | וול                        | PK-5557-003                                           |                                                |  |  |  |  |  |
| Product Specification        |                            | PS-5556-001                                           |                                                |  |  |  |  |  |
| Sales Drawing                |                            | SD-5559-425                                           |                                                |  |  |  |  |  |
| Test Summary                 |                            | TS-5556-002                                           |                                                |  |  |  |  |  |
|                              |                            |                                                       |                                                |  |  |  |  |  |