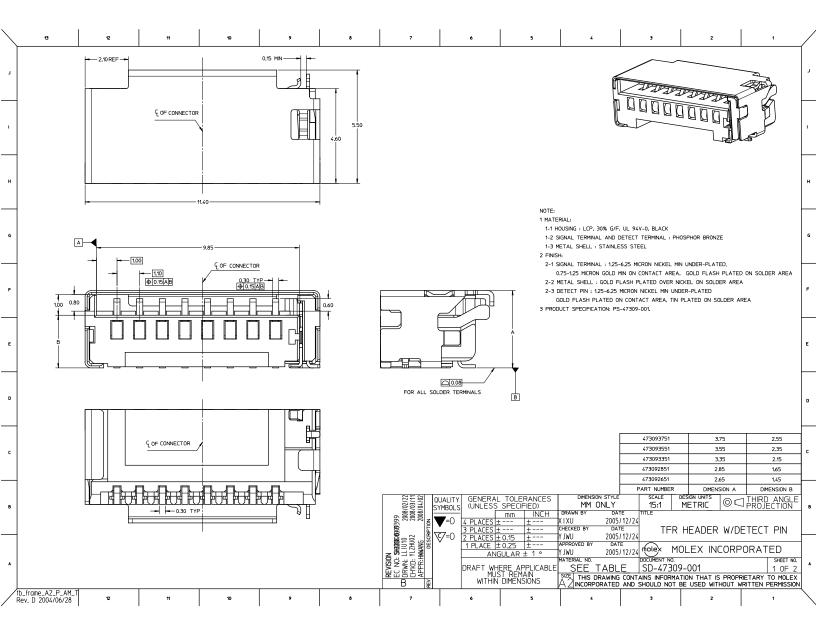

## PLEASE CHECK WWW.MOLEX.COM FOR LATEST PART INFORMATION

Part Number: <u>0473093751</u>

Status: Active

Description: 1.10mm (.043") Pitch microSD Card Header, with Detect Switch, Height 3.75mm

(.148"), Lead free

Type N/A

**Physical** 

 Card Detection Switch
 Yes

 Circuits (Loaded)
 8

 Circuits (maximum)
 8

 Color - Resin
 Black

 Durability (mating cycles max)
 10,000

Ejector Button Side No Ejector Button Present

Entry Angle 90° Angle Keying to Mating Part Yes

Material - Metal Phosphor Bronze

Material - Plating Mating Gold Material - Plating Termination Gold

Material - Resin High Temperature Thermoplastic

PCB Locator No
PCB Mounting Side Reverse
PCB Retention Yes

Packaging Type Embossed Tape on Reel

Pitch - Mating Interface (in) 0.043 In Pitch - Mating Interface (mm) 1.10 mm Pitch - Term. Interface (in) 0.043 In Pitch - Term. Interface (mm) 1.10 mm Plating min: Mating (µin) 29.5 Plating min: Mating (µm) 0.75 Plating min: Termination (µin) 2 Plating min: Termination (µm) 0.05

<u>47309</u>Series

Mates With Standard SIM Card

Use With microSD Card

Process Temperature max. C 255

**Material Info** 

Reference - Drawing Numbers Product Specification

Product Specification PS-47309-001 Sales Drawing SD-47309-001