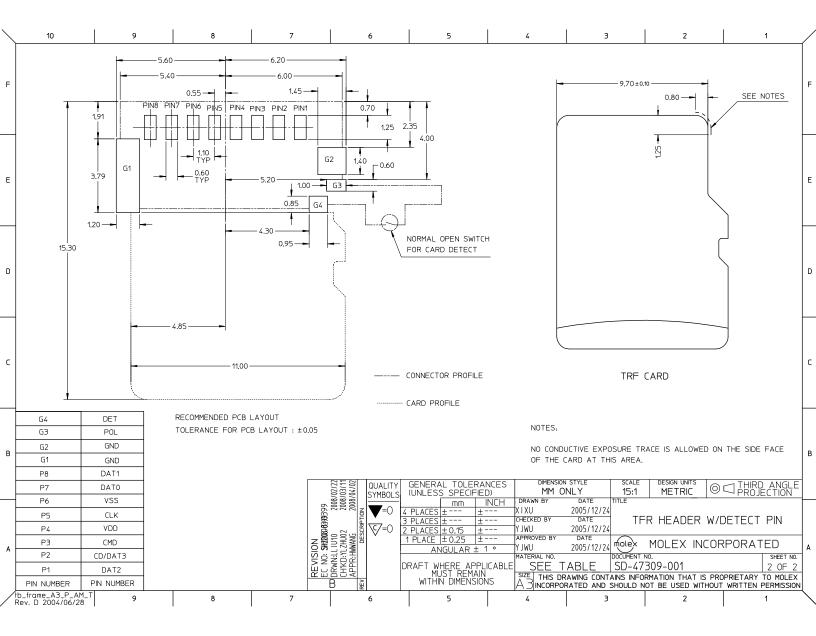

## PLEASE CHECK WWW.MOLEX.COM FOR LATEST PART INFORMATION

Part Number: <u>0473093751</u>

Status: Active

Description: 1.10mm (.043") Pitch microSD Card Header, with Detect Switch, Height 3.75mm

(.148"), Lead free

Type N/A

**Physical** 

 Card Detection Switch
 Yes

 Circuits (Loaded)
 8

 Circuits (maximum)
 8

 Color - Resin
 Black

 Durability (mating cycles max)
 10,000

Ejector Button Side No Ejector Button Present

Entry Angle 90° Angle Keying to Mating Part Yes

Material - Metal Phosphor Bronze

Material - Plating Mating Gold Material - Plating Termination Gold

Material - Resin High Temperature Thermoplastic

PCB Locator No
PCB Mounting Side Reverse
PCB Retention Yes

Packaging Type Embossed Tape on Reel

Pitch - Mating Interface (in) 0.043 In Pitch - Mating Interface (mm) 1.10 mm Pitch - Term. Interface (in) 0.043 In Pitch - Term. Interface (mm) 1.10 mm Plating min: Mating (µin) 29.5 Plating min: Mating (µm) 0.75 Plating min: Termination (µin) 2 Plating min: Termination (µm) 0.05

<u>47309</u>Series

Mates With Standard SIM Card

Use With microSD Card

Process Temperature max. C 255

**Material Info** 

Reference - Drawing Numbers Product Specification

Product Specification PS-47309-001 Sales Drawing SD-47309-001