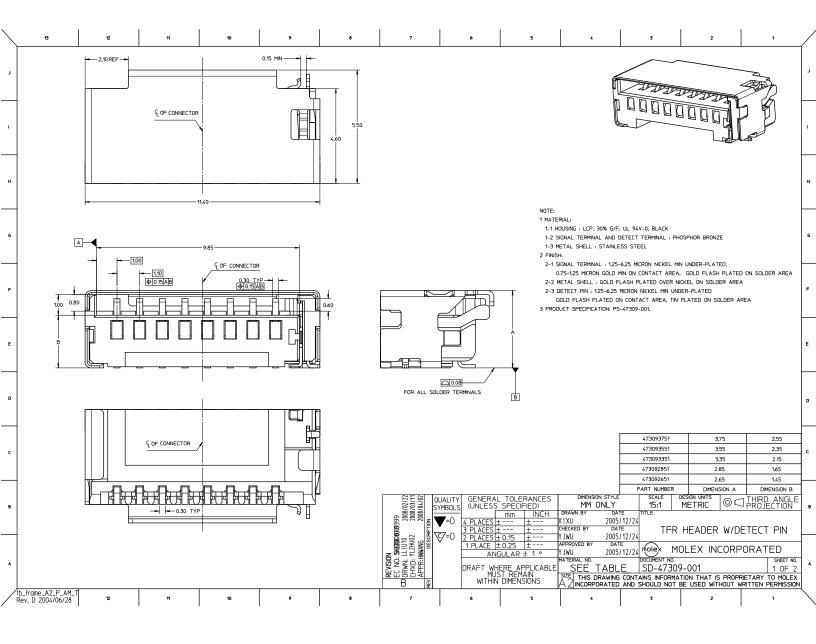

## PLEASE CHECK WWW.MOLEX.COM FOR LATEST PART INFORMATION

Part Number: <u>0473092651</u>

Status: Active

Description: 1.10mm (.043") Pitch microSD Card Header with Detect Switch, Height 2.65mm (.104"),

Lead Free

Type N/A

**Physical** 

 Card Detection Switch
 Yes

 Circuits (Loaded)
 8

 Circuits (maximum)
 8

 Color - Resin
 Black

 Durability (mating cycles max)
 10,000

Ejector Button Side No Ejector Button Present

Entry Angle 90° Angle Keying to Mating Part Yes

Material - Metal Phosphor Bronze

Material - Plating Mating Gold Material - Plating Termination Gold

Material - Resin High Temperature Thermoplastic

PCB Locator No
PCB Mounting Side Reverse
PCB Retention Yes

Packaging Type Embossed Tape on Reel

Pitch - Mating Interface (in) 0.043 In Pitch - Mating Interface (mm) 1.10 mm Pitch - Term. Interface (in) 0.043 In Pitch - Term. Interface (mm) 1.10 mm Plating min: Mating (µin) 29.5 Plating min: Mating (µm) 0.75 Plating min: Termination (µin) 2 Plating min: Termination (µm) 0.05

Temperature Range - Operating -40°C to +85°C Termination Interface: Style Surface Mount

**Electrical** 

Current - Maximum per Contact 0.5A Shielded Yes Voltage - Maximum 5V

**Solder Process Data** 

Duration at Max. Process Temperature (seconds) 10

47309Series

Mates With Standard SIM Card

Use With microSD Card

Process Temperature max. C 255

**Material Info** 

Reference - Drawing Numbers Product Specification

Product Specification PS-47309-001 Sales Drawing SD-47309-001