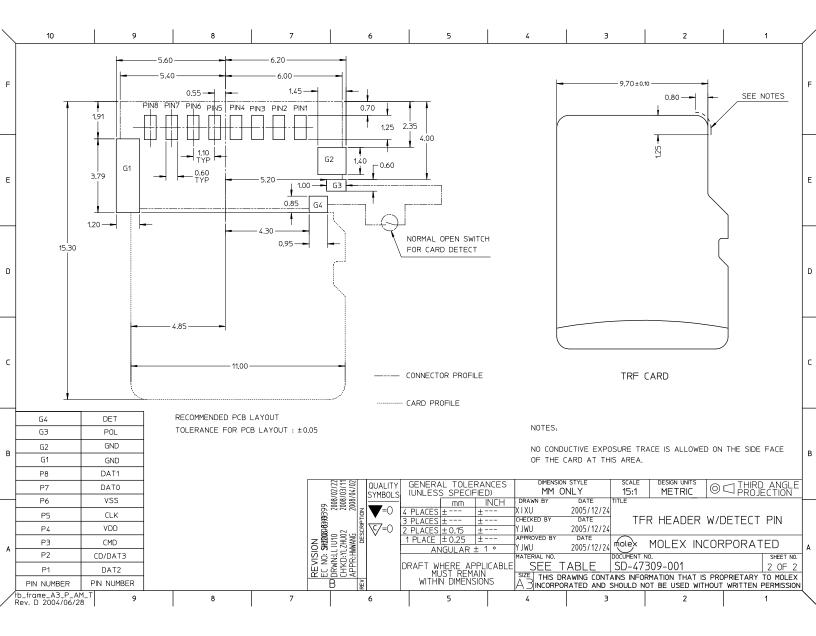

## PLEASE CHECK WWW.MOLEX.COM FOR LATEST PART INFORMATION

Part Number: <u>0473092651</u>

Status: Active

Description: 1.10mm (.043") Pitch microSD Card Header with Detect Switch, Height 2.65mm (.104"),

Lead Free

Type N/A

**Physical** 

 Card Detection Switch
 Yes

 Circuits (Loaded)
 8

 Circuits (maximum)
 8

 Color - Resin
 Black

 Durability (mating cycles max)
 10,000

Ejector Button Side No Ejector Button Present

Packaging Type Embossed Tape on Reel

Pitch - Mating Interface (in) 0.043 In Pitch - Mating Interface (mm) 1.10 mm Pitch - Term. Interface (in) 0.043 In Pitch - Term. Interface (mm) 1.10 mm Plating min: Mating (µin) 29.5 Plating min: Mating (µm) 0.75 Plating min: Termination (µin) 2 Plating min: Termination (µm) 0.05

47309Series

Mates With Standard SIM Card

Use With microSD Card

Process Temperature max. C 255

**Material Info** 

Reference - Drawing Numbers Product Specification

Product Specification PS-47309-001 Sales Drawing SD-47309-001