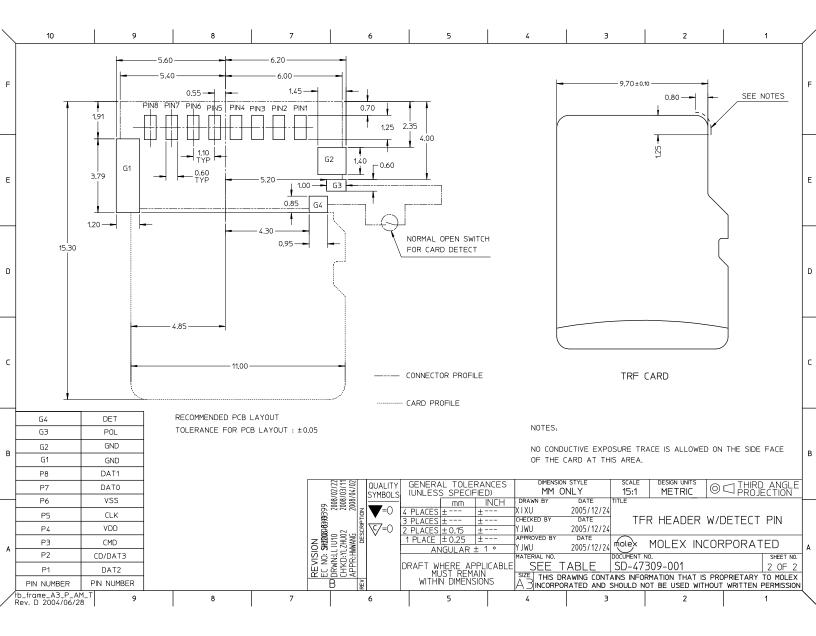

Search Parts in this Series

47309Series

Mates With Standard SIM Card

Use With microSD Card

Process Temperature max. C 250

**Material Info** 

Reference - Drawing Numbers Product Specification PS-47309-001 Sales Drawing SD-47309-001