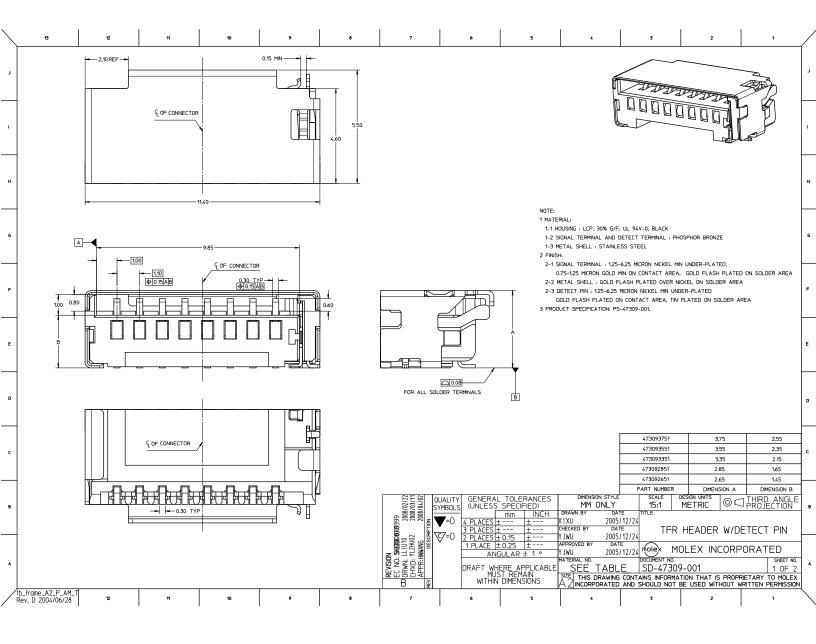

Search Parts in this Series

47309Series

Mates With Standard SIM Card

Use With microSD Card

Process Temperature max. C 250

**Material Info** 

Reference - Drawing Numbers Product Specification PS-47309-001 Sales Drawing SD-47309-001