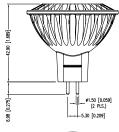

#### **Features:**

- Drop in replacement as regular bulbs at compatible rated voltage (12 Volt AC/DC)
- Instant light-on
- Quiet (no-hum) operation
- Emits virtually no heat and will not damage or deface fabrics or furnishings
- Operation temperature of -20°C ~ +40°C
- Operational lifespan of approximately 25,000 hours (L70)
- No UV or IR light radiation