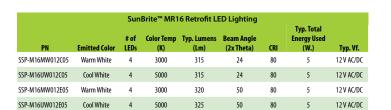

# SunBrite™

The SunBrite MR-16 Retrofit LED provides significant cost and performance benefits compared to halogen alternatives widely available in the market today. The SunBrite MR-16 Retrofit LED technology offers comparable brightness (300 Lumens at 12 volts) and color performance (CRI over 80) to halogen alternatives, while simultaneously providing significant energy, cost and lifespan improvements (17 years compared to roughly 2 years assuming Energy Star average daily usage of 4 hours/day).