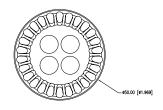

#### **Features:**

- Drop in replacement as regular bulbs at compatible rated voltage (12 Volt AC/DC)
- Instant light-on
- Quiet (no-hum) operation
- Emits virtually no heat and will not damage or deface fabrics or furnishings
- Operation temperature of -20°C ~ +40°C
- Operational lifespan of approximately 25,000 hours (L70)
- No UV or IR light radiation