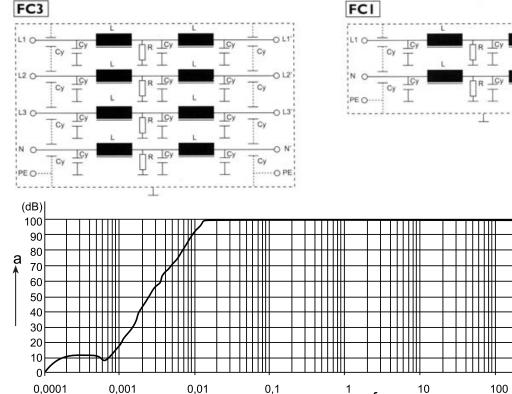

## FC1-FC3 (14KHz/10 GHz)

## Screened Room Filters

These high performance filters are indispensable for shielded rooms needing to guarantee a full clean mains supply. In both series an attenuation equal or better to 100 dB is kept under the range of frequency considered (14KHz / 10GHz).

FC1 Series are offered as a two lines filter (phase and neutral) and FC3 series as four lines filters (3 phases and neutral).

The main technical specifications are: Mains voltage: 250/440 Vac; 50/60 Hz; 600 Vdc. Current rating: 1,4 In during 15 min. Ambient temperature: -40°C+40°C. Test voltage: 1200Vdc during 2s. (line/line/line/earth)