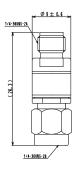

#### Dimensions

SMA Type (Plug - Jack) AT-100V

\*All dimensions are in millimeters.