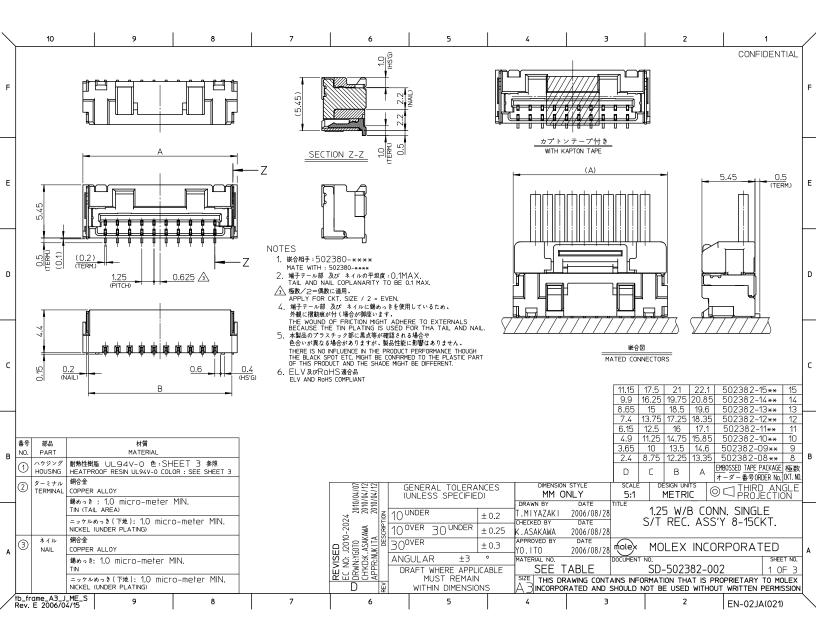

## DI EASE CHECK WWWW MOLEY COM FOR LATEST BART INFORMATION

| Part Number:                                            | <u>5023821070</u>     |                                                     |                                             |
|---------------------------------------------------------|-----------------------|-----------------------------------------------------|---------------------------------------------|
| Status:                                                 | Active                |                                                     |                                             |
| Description:                                            |                       | LIK-Mate™ Wire-to-Board PCB Receptacle, Single Row, |                                             |
| beeenphern                                              | Vertical, 10 Circuits |                                                     |                                             |
|                                                         |                       |                                                     |                                             |
| Documents:                                              |                       |                                                     |                                             |
| <u>3D Model</u>                                         |                       | Product Specification PS-502382-001 (PDF)           | S I I Frank &                               |
| Application Specificati                                 | ion (PDF)             | RoHS Certificate of Compliance (PDF)                |                                             |
| Drawing (PDF)                                           |                       |                                                     | Serie.                                      |
| General                                                 |                       |                                                     | image - Reference only                      |
| Product Family                                          |                       | PCB Receptacles                                     |                                             |
| Series                                                  |                       | 502382                                              | EU RoHS China RoHS                          |
| Application                                             |                       | Wire-to-Board                                       | ELV and RoHS                                |
| Product Name                                            |                       | CLIK-Mate™                                          | Compliant                                   |
|                                                         |                       |                                                     | REACH SVHC                                  |
| Physical                                                |                       |                                                     | Not Reviewed                                |
| Circuits (Loaded)                                       |                       | 10                                                  | Halogen-Free                                |
| Circuits (maximum)                                      |                       | 10                                                  | Status                                      |
|                                                         |                       |                                                     | Not Reviewed                                |
| Color - Resin                                           |                       | Natural                                             |                                             |
| Durability (mating cyc                                  | ies max)              | 30                                                  | Need more information on product            |
| Glow-Wire Compliant                                     |                       | No                                                  | environmental compliance?                   |
| Guide to Mating Part                                    |                       | Yes                                                 | Email productcompliance@molex.com           |
| Keying to Mating Part                                   |                       | Yes                                                 | For a multiple part number RoHS Certificate |
| Lock to Mating Part                                     |                       | Yes                                                 | Compliance, <u>click here</u>               |
| Mated Height (in)                                       |                       | 0.307 In                                            |                                             |
| Mated Height (mm)                                       |                       | 7.80 mm                                             | Please visit the Contact Us section for any |
| Material - Plating Mati                                 |                       | Tin                                                 | non-product compliance questions.           |
| Material - Plating Terr                                 | nination              | Tin                                                 |                                             |
| Material - Resin                                        |                       | High Temperature Thermoplastic                      | ,                                           |
| Number of Rows                                          |                       | 1                                                   |                                             |
| Orientation                                             |                       | Vertical                                            | Secret Porto in this Series                 |
| PCB Locator                                             |                       | No                                                  | Search Parts in this Series                 |
| PCB Retention                                           |                       | None                                                | <u>502382</u> Series                        |
| Packaging Type                                          |                       | Embossed Tape on Reel                               |                                             |
| Pitch - Mating Interfac                                 |                       | 0.049 In                                            | Mates With                                  |
| Pitch - Mating Interfac                                 |                       | 1.25 mm                                             | 502380 Crimp Housing                        |
| Pitch - Term. Interface                                 |                       | 0.049 In                                            |                                             |
| Pitch - Term. Interface                                 |                       | 1.25 mm                                             |                                             |
| Plating min: Mating (µ                                  | in)                   | 40.000                                              |                                             |
| Plating min: Mating (µ                                  | m)                    | 1.00                                                |                                             |
| Plating min: Terminati                                  | on (µin)              | 40.000                                              |                                             |
| Plating min: Terminati                                  |                       | 1.00                                                |                                             |
| Polarized to Mating Pa                                  |                       | Yes                                                 |                                             |
| Polarized to PCB                                        |                       | No                                                  |                                             |
| Stackable                                               |                       | No                                                  |                                             |
| Surface Mount Compa                                     | atible (SMC)          | Yes                                                 |                                             |
| Temperature Range -                                     |                       | -25°C to +85°C                                      |                                             |
| Termination Interface:                                  |                       | Surface Mount                                       |                                             |
| <b>-</b> 1                                              |                       |                                                     |                                             |
| Electrical                                              |                       |                                                     |                                             |
| Electrical                                              | er Contact            | 1Δ                                                  |                                             |
| Electrical<br>Current - Maximum pe<br>Voltage - Maximum | er Contact            | 1A<br>50V AC (RMS)/DC                               |                                             |

**Reference - Drawing Numbers** 

Downloaded from Elcodis.com electronic components distributor

Packaging Specification Product Specification

Sales Drawing

SPK-502382-001 PS-502382-001, RPS-502382-002, RPS-502382-003, RPS-502382-005, RPS-502382-006, RPS-502382-007, RPS-502382-008, RPS-502382-011, RPS-502382-012, RPS-502382-013 SD-502382-002, SD-502382-003