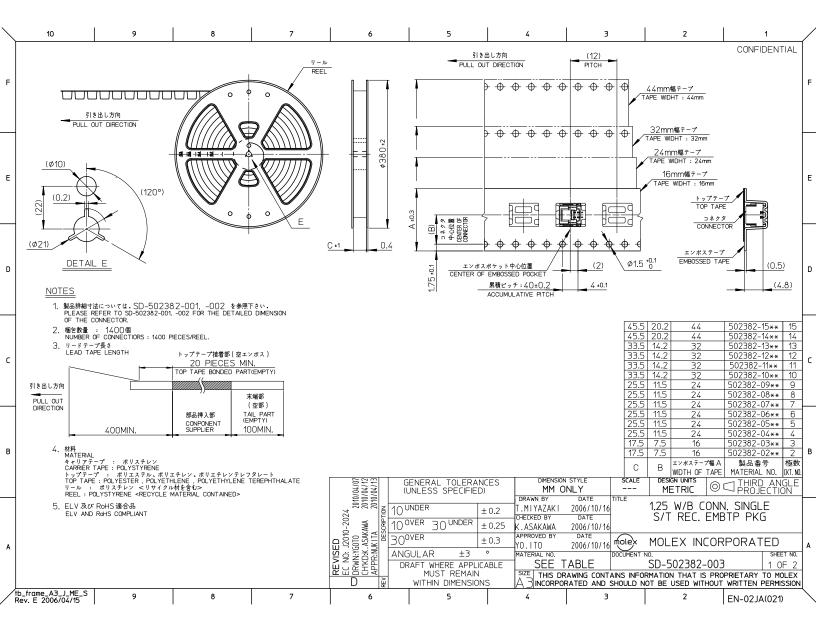

**Reference - Drawing Numbers** 

Downloaded from Elcodis.com electronic components distributor

Packaging Specification Product Specification

Sales Drawing

SPK-502382-001 PS-502382-001, RPS-502382-002, RPS-502382-003, RPS-502382-005, RPS-502382-006, RPS-502382-007, RPS-502382-008, RPS-502382-011, RPS-502382-012, RPS-502382-013 SD-502382-002, SD-502382-003