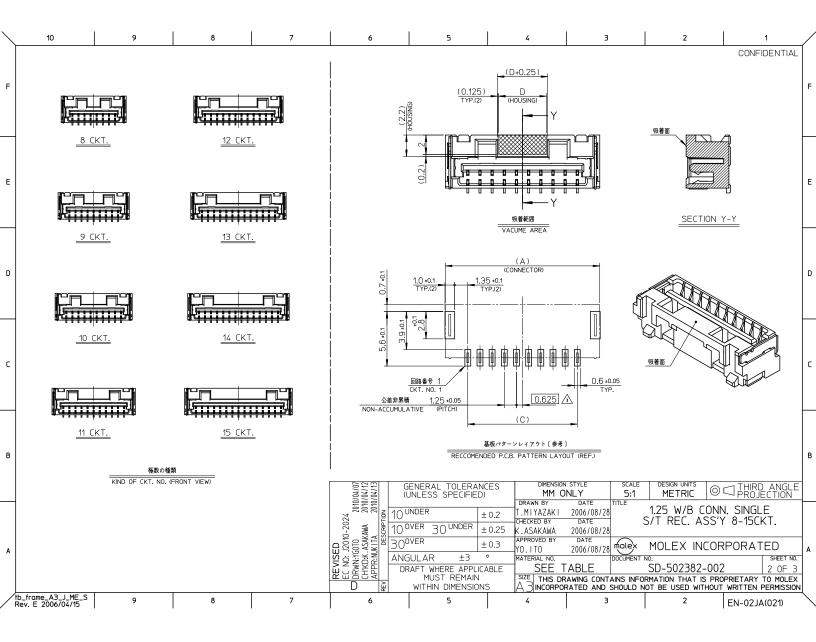

**Reference - Drawing Numbers** 

Downloaded from Elcodis.com electronic components distributor

Packaging Specification Product Specification

Sales Drawing

SPK-502382-001 PS-502382-001, RPS-502382-002, RPS-502382-003, RPS-502382-005, RPS-502382-006, RPS-502382-007, RPS-502382-008, RPS-502382-011, RPS-502382-012, RPS-502382-013 SD-502382-002, SD-502382-003