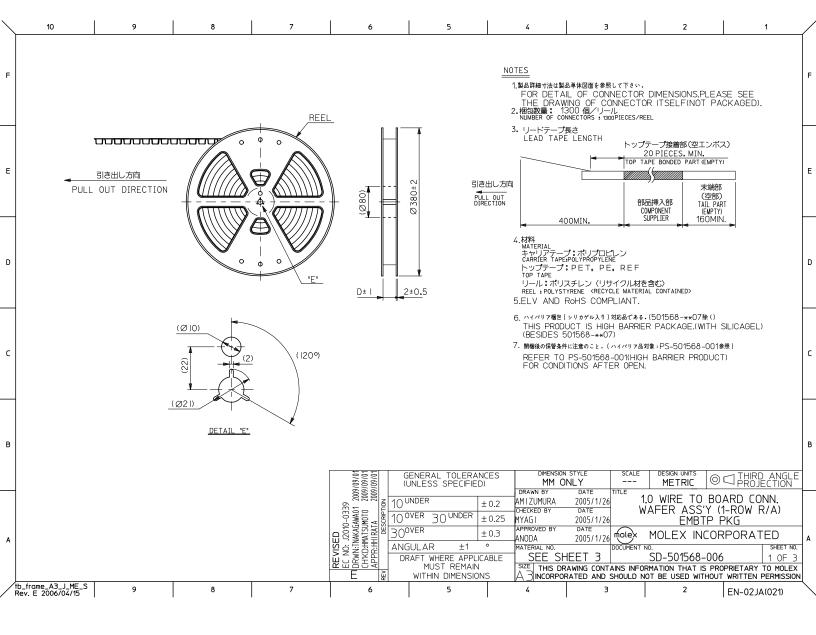

Packaging Specification SPK-501568-001

Product Specification PS-501568-001, RPS-501331-001, RPS-501568-001,

RPS-501568-002, RPS-501568-003, RPS-501568-004, RPS-501568-005, RPS-501940-001, RPS-501940-002

Sales Drawing SD-501568-002, SD-501568-006

This document was generated on 05/26/2010

China RoHS

EU RoHS
ELV and RoHS
Compliant
REACH SVHC

Not Reviewed
Halogen-Free

Status Not Reviewed

Need more information on product environmental compliance?