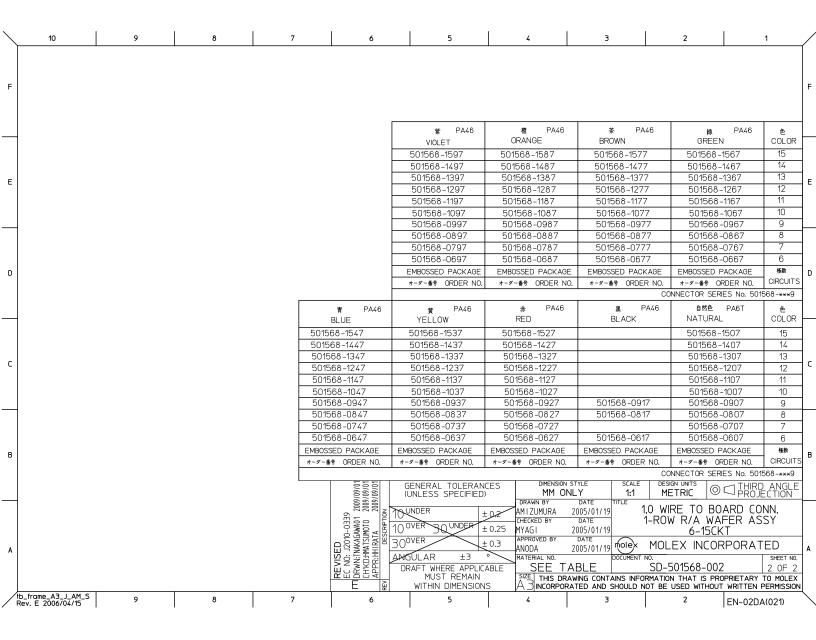

Packaging Specification SPK-501568-001

Product Specification PS-501568-001, RPS-501331-001, RPS-501568-001,

RPS-501568-002, RPS-501568-003, RPS-501568-004, RPS-501568-005, RPS-501940-001, RPS-501940-002

Sales Drawing SD-501568-002, SD-501568-006

This document was generated on 05/26/2010

China RoHS

EU RoHS
ELV and RoHS
Compliant
REACH SVHC

Not Reviewed
Halogen-Free

Status Not Reviewed

Need more information on product environmental compliance?

## PLEASE CHECK WWW.MOLEX.COM FOR LATEST PART INFORMATION

|      | 10                                    | 9 | 8 | 7                                                                                                                                   | 6                                                                                                                                                                                                                                                                                                                                                                                                                                                                                                                                                                                                                                                                                                                                                                                                                                                                                                                                                                                                                                                                                                                                                                                                                                                                                                                                                                                                                                                                                                                                                                                                                                                                                                                                                                                                                                                                                                                                                                                                                                                                                                                             | 5 4                                                                                                                                | 3                                                                                                                                           | 2                                                                                                                    | 1                                                             |
|------|---------------------------------------|---|---|-------------------------------------------------------------------------------------------------------------------------------------|-------------------------------------------------------------------------------------------------------------------------------------------------------------------------------------------------------------------------------------------------------------------------------------------------------------------------------------------------------------------------------------------------------------------------------------------------------------------------------------------------------------------------------------------------------------------------------------------------------------------------------------------------------------------------------------------------------------------------------------------------------------------------------------------------------------------------------------------------------------------------------------------------------------------------------------------------------------------------------------------------------------------------------------------------------------------------------------------------------------------------------------------------------------------------------------------------------------------------------------------------------------------------------------------------------------------------------------------------------------------------------------------------------------------------------------------------------------------------------------------------------------------------------------------------------------------------------------------------------------------------------------------------------------------------------------------------------------------------------------------------------------------------------------------------------------------------------------------------------------------------------------------------------------------------------------------------------------------------------------------------------------------------------------------------------------------------------------------------------------------------------|------------------------------------------------------------------------------------------------------------------------------------|---------------------------------------------------------------------------------------------------------------------------------------------|----------------------------------------------------------------------------------------------------------------------|---------------------------------------------------------------|
| F    |                                       |   |   |                                                                                                                                     |                                                                                                                                                                                                                                                                                                                                                                                                                                                                                                                                                                                                                                                                                                                                                                                                                                                                                                                                                                                                                                                                                                                                                                                                                                                                                                                                                                                                                                                                                                                                                                                                                                                                                                                                                                                                                                                                                                                                                                                                                                                                                                                               |                                                                                                                                    |                                                                                                                                             |                                                                                                                      | F                                                             |
| E    |                                       |   |   |                                                                                                                                     |                                                                                                                                                                                                                                                                                                                                                                                                                                                                                                                                                                                                                                                                                                                                                                                                                                                                                                                                                                                                                                                                                                                                                                                                                                                                                                                                                                                                                                                                                                                                                                                                                                                                                                                                                                                                                                                                                                                                                                                                                                                                                                                               |                                                                                                                                    |                                                                                                                                             |                                                                                                                      | E                                                             |
| D    |                                       |   |   |                                                                                                                                     | ** VIOLET 501568-1597 501568-1497 501568-1397 501568-1297 501568-1197 501568-1097 501568-0997 501568-0997 501568-0997 501568-0997 501568-0897                                                                                                                                                                                                                                                                                                                                                                                                                                                                                                                                                                                                                                                                                                                                                                                                                                                                                                                                                                                                                                                                                                                                                                                                                                                                                                                                                                                                                                                                                                                                                                                                                                                                                                                                                                                                                                                                                                                                                                                 | ### ORANGE 501568-1587 501568-1387 501568-1387 501568-1287 501568-1087 501568-1087 501568-0087 501568-0087 501568-0887 501568-0887 | # BROWN 501568-1577 501568-1577 501568-1477 501568-1277 501568-1277 501568-1077 501568-0977 501568-0977 501568-0977 501568-0977 501568-0977 | ## GREEN 501568-1567 501568-1467 501568-1467 501568-1367 501568-1267 501568-1067 501568-0067 501568-0067 501568-0667 | £ COLOR 15 14 13 12 11 10 9 8 8 7 7 6                         |
| С    |                                       |   |   | #<br>BLUE<br>501568-1547<br>501568-1447                                                                                             | EMBOSSED PACKAGE<br>オーダー番号 ORDER NO.<br>サ<br>YELLOW<br>50/1568-1537<br>50/1568-1437                                                                                                                                                                                                                                                                                                                                                                                                                                                                                                                                                                                                                                                                                                                                                                                                                                                                                                                                                                                                                                                                                                                                                                                                                                                                                                                                                                                                                                                                                                                                                                                                                                                                                                                                                                                                                                                                                                                                                                                                                                           | EMBOSSED PACKAGE<br>オーダー番号 ORDER NO.<br>赤<br>RED<br>501568-1527<br>501568-1427                                                     | EMBOSSED PACKAGE<br>オーダー番号 ORDER NO.<br>COI<br>BLACK                                                                                        | EMBOSSED PACKAGE<br>オーダー番号 ORDER NO.<br>NNECTOR SERIES No. 50<br>自然色<br>NATURAL<br>501568-1507<br>501568-1407        | 極数<br>CIRCUTIS<br>D1568 - * * * * 9<br>色<br>COLOR<br>15<br>14 |
|      |                                       |   | - | 501568-1347<br>501568-1247<br>501568-1247<br>501568-1047<br>501568-0047<br>501568-0947<br>501568-0747<br>501568-0747<br>501568-0647 | 501568 -1337<br>501568 -1237<br>501568 -1137<br>501568 -1037<br>501568 -0037<br>501568 -0837<br>501568 -0737                                                                                                                                                                                                                                                                                                                                                                                                                                                                                                                                                                                                                                                                                                                                                                                                                                                                                                                                                                                                                                                                                                                                                                                                                                                                                                                                                                                                                                                                                                                                                                                                                                                                                                                                                                                                                                                                                                                                                                                                                  | 501568 -1327<br>501568 -1227<br>501568 -1127<br>501568 -1027<br>501568 -0227<br>501568 -0827<br>501568 -0727                       | 501568-0917<br>501568-0817                                                                                                                  | 501568-1307<br>501568-1207<br>501568-1107<br>501568-1007<br>501568-0907<br>501568-0807<br>501568-0707                | 13<br>12<br>11<br>10<br>9<br>8<br>7                           |
| В    |                                       |   |   | EMBOSSED PACKAGE  ### APPLIES ORDER NO.                                                                                             | オーダー番号 ORDER NO.                                                                                                                                                                                                                                                                                                                                                                                                                                                                                                                                                                                                                                                                                                                                                                                                                                                                                                                                                                                                                                                                                                                                                                                                                                                                                                                                                                                                                                                                                                                                                                                                                                                                                                                                                                                                                                                                                                                                                                                                                                                                                                              | TOLLIVAINCES                                                                                                                       | 501568-0617 EMBOSSED PACKAGE オーダー番号 ORDER NO. COI ENSION STYLE M ONLY                                                                       | 501568-0607<br>EMBOSSED PACKAGE<br>オーダー番号 ORDER NO.<br>NNECTOR SERIES NO. 50<br>DESIGN UNITS<br>METRIC O TH          | 6<br>極数<br>CIRCUTIS<br>D1568-***9<br>RD ANGLE<br>DJECTION     |
| A    |                                       |   |   | ĔĎ                                                                                                                                  | MAKAGAWA01  MATSUMOTO  MATSUMOTO | ± APPROVED                                                                                                                         | DATE W/ 2005/1/26 BY DATE 2005/1/26 Molex                                                                                                   | O WIRE TO BOARD (<br>AFER ASS'Y (1-ROW<br>EMBTP PKG<br>MOLEX INCORPORA                                               | CONN. ' R/A) ATED A                                           |
| ## R | o_frame_A3_J_ME_S<br>ev. E 2006/04/15 | 9 | 8 | 7                                                                                                                                   | E [½] WITHIN C                                                                                                                                                                                                                                                                                                                                                                                                                                                                                                                                                                                                                                                                                                                                                                                                                                                                                                                                                                                                                                                                                                                                                                                                                                                                                                                                                                                                                                                                                                                                                                                                                                                                                                                                                                                                                                                                                                                                                                                                                                                                                                                | RE APPLICABLE SE<br>REMAIN SIZE THI                                                                                                | E TABLE                                                                                                                                     | SD-501568-006<br>MATION THAT IS PROPRIETAR<br>T BE USED WITHOUT WRITTE                                               | SHEET NO.  3 OF 3 RY TO MOLEX EN PERMISSION 2JA(021)          |